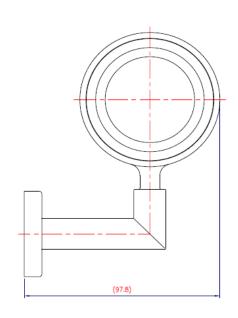

## **SPECIFICATION SHEET - bathroom accessories**

| BRAND:                         | LCM                             | Product Photo: |
|--------------------------------|---------------------------------|----------------|
| ORIGIN:                        | China                           |                |
| SERIES:                        | 11800                           |                |
| PRODUCT<br>DESCRIPTION:        | Tumbler Glass with holder       |                |
| MODEL No.                      | 11858H.2602                     |                |
| FINISH/COLOUR:                 | Chrome plated                   |                |
| DIMENSIONS:                    | 97.8mm L x 127.25mm W x 110mm H |                |
| OPTIONAL<br>MATCHING<br>PARTS: |                                 |                |