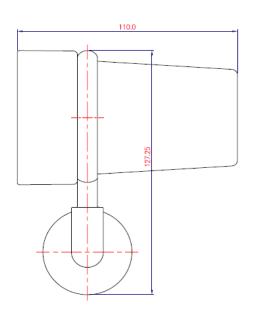

## **SPECIFICATION SHEET - bathroom accessories**

| BRAND:                         | LCM                             | Product Photo: |
|--------------------------------|---------------------------------|----------------|
| ORIGIN:                        | China                           |                |
| SERIES:                        | 11800                           |                |
| PRODUCT<br>DESCRIPTION:        | Tumbler Glass with holder       |                |
| MODEL No.                      | 11858H.2602                     |                |
| FINISH/COLOUR:                 | Chrome plated                   |                |
| DIMENSIONS:                    | 97.8mm L x 127.25mm W x 110mm H |                |
| OPTIONAL<br>MATCHING<br>PARTS: |                                 |                |