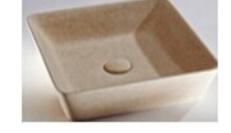

## SPECIFICATION SHEET - stone/marble crafted washbasin

| BRAND:                   | Lautus<br>The Art Of Stone                                                    |  |  |
|--------------------------|-------------------------------------------------------------------------------|--|--|
| ORIGIN:                  | China                                                                         |  |  |
| SERIES:                  | Mild Mija                                                                     |  |  |
| PRODUCT<br>DESCRIPTION:  | <b>LAUTUS Mild Mija</b> Table top washbasin, with NO tap hole, NO overflow    |  |  |
| MODEL No.                | IJA4010-BM, -GL                                                               |  |  |
| STONE/MARBLE:            | Black Marquine, Galala                                                        |  |  |
| DIMENSIONS:              | 400x400x100mm                                                                 |  |  |
| OPTIONAL MATCHING PARTS: | LD-A43-BM/FL-PED Waste strainer, OR<br>Basin pop-up waste<br>Basin waste trap |  |  |