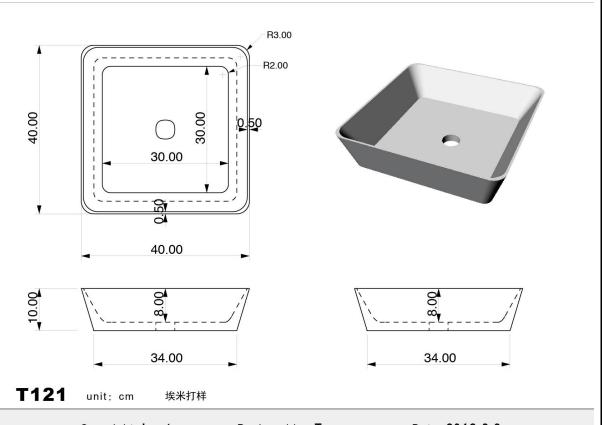

## SPECIFICATION SHEET - stone/marble crafted washbasin

| BRAND:                   | Lautus<br>The Art Of Stone                                                    |  |  |
|--------------------------|-------------------------------------------------------------------------------|--|--|
| ORIGIN:                  | China                                                                         |  |  |
| SERIES:                  | Mild Mija                                                                     |  |  |
| PRODUCT<br>DESCRIPTION:  | <b>LAUTUS Mild Mija</b> Table top washbasin, with NO tap hole, NO overflow    |  |  |
| MODEL No.                | IJA4010-BM, -GL                                                               |  |  |
| STONE/MARBLE:            | Black Marquine, Galala                                                        |  |  |
| DIMENSIONS:              | 400x400x100mm                                                                 |  |  |
| OPTIONAL MATCHING PARTS: | LD-A43-BM/FL-PED Waste strainer, OR<br>Basin pop-up waste<br>Basin waste trap |  |  |