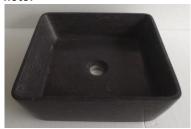

## SPECIFICATION SHEET - stone/marble crafted washbasin

| BRAND:                   | Lautus<br>The Art Of Stone                                                    |  |  |
|--------------------------|-------------------------------------------------------------------------------|--|--|
| ORIGIN:                  | China                                                                         |  |  |
| SERIES:                  | Mild Mija                                                                     |  |  |
| PRODUCT<br>DESCRIPTION:  | <b>LAUTUS Mild Mija</b> Table top washbasin, with NO tap hole, NO overflow    |  |  |
| MODEL No.                | IJA4010-BM, -GL                                                               |  |  |
| STONE/MARBLE:            | Black Marquine, Galala                                                        |  |  |
| DIMENSIONS:              | 400x400x100mm                                                                 |  |  |
| OPTIONAL MATCHING PARTS: | LD-A43-BM/FL-PED Waste strainer, OR<br>Basin pop-up waste<br>Basin waste trap |  |  |