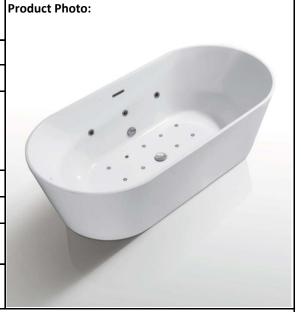

## **SPECIFICATION SHEET - bathtubs**

| BRAND:                   | KREINER                                                                    |
|--------------------------|----------------------------------------------------------------------------|
| ORIGIN:                  | China                                                                      |
| SERIES:                  | WHIRLPOOL TUBS                                                             |
| PRODUCT<br>DESCRIPTION:  | VICTORIA with 14 air jets, infrared control with waste & overflow and feet |
| MODEL No.                | VICTORIA                                                                   |
| FINISH/COLOUR:           | White                                                                      |
| DIMENSIONS:              | 1700 x 800 x 580mm                                                         |
| OPTIONAL MATCHING PARTS: |                                                                            |