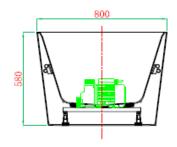

-----------------|
| ORIGIN:                  | China                                                                      |
| SERIES:                  | WHIRLPOOL TUBS                                                             |
| PRODUCT<br>DESCRIPTION:  | VICTORIA with 14 air jets, infrared control with waste & overflow and feet |
| MODEL No.                | VICTORIA                                                                   |
| FINISH/COLOUR:           | White                                                                      |
| DIMENSIONS:              | 1700 x 800 x 580mm                                                         |
| OPTIONAL MATCHING PARTS: |                                                                            |



## **Technical Informations:**







Cross Section F-F

Cross Section G-G

## **REMINDER:**

Pipe flushing must be done before faucets are installed. Failure to do so voids the warranty.

Do not use cleaners containing abrasive cleansers, ammonia, bleach, acids, waxes, alcohol, solvents or other products not recommended for chrome.

All information is for reference only, installation shall always be based on the actual product delivered.