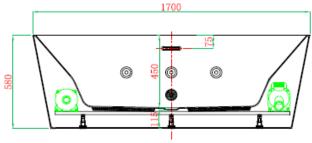

-------------------|
| ORIGIN:                  | China                                                                      |
| SERIES:                  | WHIRLPOOL TUBS                                                             |
| PRODUCT<br>DESCRIPTION:  | VICTORIA with 14 air jets, infrared control with waste & overflow and feet |
| MODEL No.                | VICTORIA                                                                   |
| FINISH/COLOUR:           | White                                                                      |
| DIMENSIONS:              | 1700 x 800 x 580mm                                                         |
| OPTIONAL MATCHING PARTS: |                                                                            |



## **Technical Informations:**







Cross Section F-F

Cross Section G-G

## **REMINDER:**

Pipe flushing must be done before faucets are installed. Failure to do so voids the warranty.

Do not use cleaners containing abrasive cleansers, ammonia, bleach, acids, waxes, alcohol, solvents or other products not recommended for chrome.

All information is for reference only, installation shall always be based on the actual product delivered.