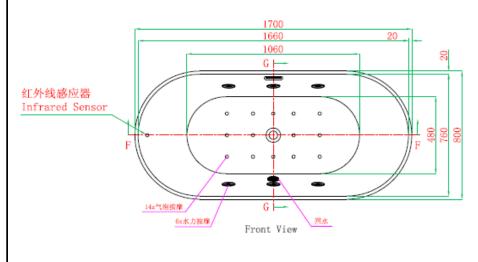

---------------------|
| ORIGIN:                  | China                                                                      |
| SERIES:                  | WHIRLPOOL TUBS                                                             |
| PRODUCT<br>DESCRIPTION:  | VICTORIA with 14 air jets, infrared control with waste & overflow and feet |
| MODEL No.                | VICTORIA                                                                   |
| FINISH/COLOUR:           | White                                                                      |
| DIMENSIONS:              | 1700 x 800 x 580mm                                                         |
| OPTIONAL MATCHING PARTS: |                                                                            |



## **Technical Informations:**







Cross Section F-F

Cross Section G-G

## **REMINDER:**

Pipe flushing must be done before faucets are installed. Failure to do so voids the warranty.

Do not use cleaners containing abrasive cleansers, ammonia, bleach, acids, waxes, alcohol, solvents or other products not recommended for chrome.

All information is for reference only, installation shall always be based on the actual product delivered.