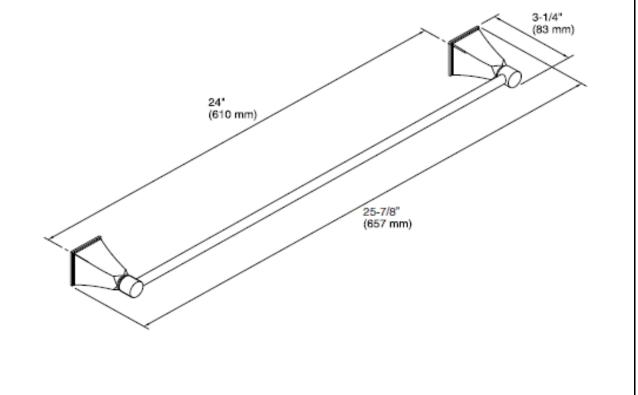

## **SPECIFICATION SHEET** - bathroom accessories

| _               | 1/011111      | Product Photo:    |
|-----------------|---------------|-------------------|
| BRAND:          | KOHLER.       | - I route rivete. |
| ORIGIN:         | USA / China   |                   |
| SERIES:         | MEMOIRS       |                   |
|                 | 24" Towel Bar |                   |
| PRODUCT         |               |                   |
| DESCRIPTION:    |               |                   |
|                 |               |                   |
| MODEL No.       | K-486T-RGD    |                   |
| FINISH/COLOUR:  | Rose Gold     |                   |
| DIMENSIONS:     | 83mm x 657mm  |                   |
| OPTIONAL        |               |                   |
| MATCHING PARTS: |               |                   |