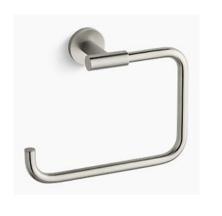

## **SPECIFICATION SHEET - bathroom accessories**

| BRAND:                   | KOHLER.                |
|--------------------------|------------------------|
| ORIGIN:                  | USA / China            |
| SERIES:                  | FAIRFAX + STILLNESS    |
| PRODUCT<br>DESCRIPTION:  | Towel Ring             |
| MODEL No.                | K-14456T-BN            |
| FINISH/COLOUR:           | Vibrant Brushed Nickel |
| DIMENSIONS:              | 64mm x 225mm x 152mm   |
| OPTIONAL MATCHING PARTS: |                        |