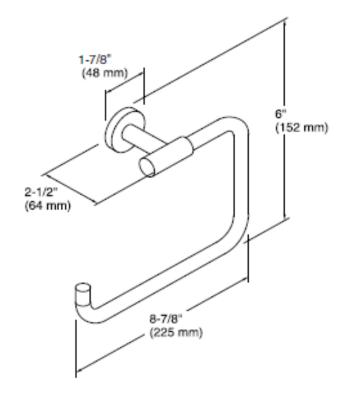

## **SPECIFICATION SHEET - bathroom accessories**

| BRAND:                   | KOHLER.                |
|--------------------------|------------------------|
| ORIGIN:                  | USA / China            |
| SERIES:                  | FAIRFAX + STILLNESS    |
| PRODUCT<br>DESCRIPTION:  | Towel Ring             |
| MODEL No.                | K-14456T-BN            |
| FINISH/COLOUR:           | Vibrant Brushed Nickel |
| DIMENSIONS:              | 64mm x 225mm x 152mm   |
| OPTIONAL MATCHING PARTS: |                        |