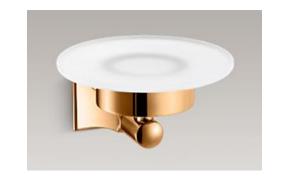

## **SPECIFICATION SHEET - bathroom accessories**

| BRAND:                   | KOHLER.               |
|--------------------------|-----------------------|
| ORIGIN:                  | USA / China           |
| SERIES:                  | MEMOIRS               |
| PRODUCT<br>DESCRIPTION:  | Soap disc with Holder |
| MODEL No.                | K-10456T-RGD          |
| FINISH/COLOUR:           | Rose Gold             |
| DIMENSIONS:              | 142mm x Ø120mm x 78mm |
| OPTIONAL MATCHING PARTS: |                       |