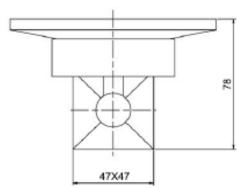

## **SPECIFICATION SHEET - bathroom accessories**

| BRAND:                   | KOHLER.               |
|--------------------------|-----------------------|
| ORIGIN:                  | USA / China           |
| SERIES:                  | MEMOIRS               |
| PRODUCT<br>DESCRIPTION:  | Soap disc with Holder |
| MODEL No.                | K-10456T-RGD          |
| FINISH/COLOUR:           | Rose Gold             |
| DIMENSIONS:              | 142mm x Ø120mm x 78mm |
| OPTIONAL MATCHING PARTS: |                       |