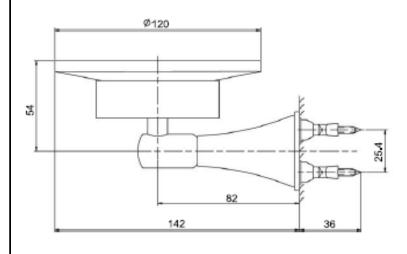

## **SPECIFICATION SHEET - bathroom accessories**

| BRAND:                   | KOHLER.               |
|--------------------------|-----------------------|
| ORIGIN:                  | USA / China           |
| SERIES:                  | MEMOIRS               |
| PRODUCT<br>DESCRIPTION:  | Soap disc with Holder |
| MODEL No.                | K-10456T-RGD          |
| FINISH/COLOUR:           | Rose Gold             |
| DIMENSIONS:              | 142mm x Ø120mm x 78mm |
| OPTIONAL MATCHING PARTS: |                       |