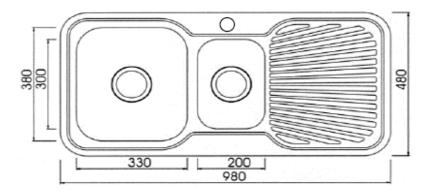

## **SPECIFICATION SHEET - kitchen sinks**

| BRAND:                   | IN OX<br>GERWAN TEGHNOLOGY                                                                                                               | Product Photo: |
|--------------------------|------------------------------------------------------------------------------------------------------------------------------------------|----------------|
| ORIGIN:                  | China                                                                                                                                    |                |
| SERIES:                  | STAINLESS STEEL SINKS                                                                                                                    |                |
| PRODUCT<br>DESCRIPTION:  | Inlay kitchen sink 1.5 bowl with RH drainboard,<br>1 tap hole.<br>980 x 480 x 170mm<br>with:<br>DLA1 waste x2<br>DLPA2 bottle trap 2bowl |                |
| MODEL No.                | 3365S-R                                                                                                                                  |                |
| FINISH/COLOUR:           | Stainless steel                                                                                                                          |                |
| DIMENSIONS:              | (L x W): 480 x 980mm                                                                                                                     |                |
| OPTIONAL MATCHING PARTS: |                                                                                                                                          |                |