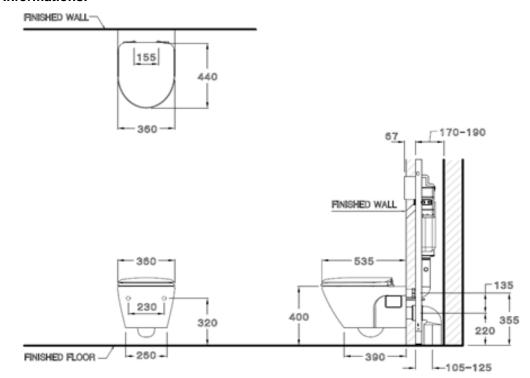

## **Technical Informations:**

Note: Dimension of the concealed cistern depends on brands, type and specification.

Do not use cleaners containing abrasive cleansers, ammonia, bleach, acids, waxes, alcohol, solvents or other products not recommended for chrome.

All information is for reference only, installation shall always be based on the actual product delivered.