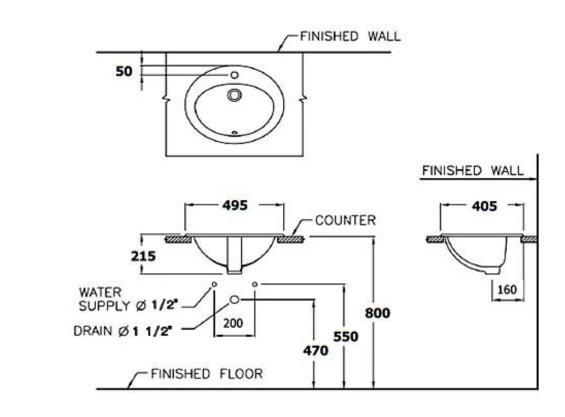

## **SPECIFICATION SHEET - sanitarywares**

**Product Photo:** 

| BRAND:                         | COTTO                                                                                            |
|--------------------------------|--------------------------------------------------------------------------------------------------|
| ORIGIN:                        | THAILAND                                                                                         |
| SERIES:                        | LISA                                                                                             |
| PRODUCT<br>DESCRIPTION:        | Countertop wash basin, with:<br>single tap hole,<br>with overflow                                |
| MODEL No.                      | C029                                                                                             |
| FINISH/COLOUR:                 | WHITE                                                                                            |
| DIMENSIONS:                    | 495 x 405 x 215mm                                                                                |
| OPTIONAL<br>MATCHING<br>PARTS: | mixer/faucet angle valve(s) flexible supply hose(s) waste strainer trap with wall tube min.350mm |