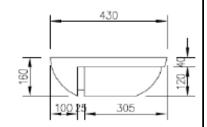

## **SPECIFICATION SHEET - sanitarywares**

CIBOL **BRAND: ORIGIN:** China SERIES: **PRODUCT** semi-recessed ceramic washbasin, with overflow **DESCRIPTION: MODEL No.** LW601 FINISH/COLOUR: **DIMENSIONS:** 430 x 430 x 160mm 1x basin waste strainer **OPTIONAL** MATCHING PARTS: