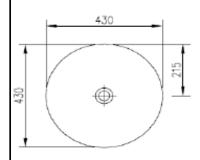

## **SPECIFICATION SHEET - sanitarywares**

CIBOL **BRAND: ORIGIN:** China SERIES: **PRODUCT** semi-recessed ceramic washbasin, with overflow **DESCRIPTION: MODEL No.** LW601 FINISH/COLOUR: **DIMENSIONS:** 430 x 430 x 160mm 1x basin waste strainer **OPTIONAL** MATCHING PARTS: