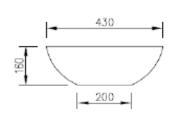

## **SPECIFICATION SHEET - sanitarywares**

CIBOL **BRAND: ORIGIN:** China SERIES: **PRODUCT** semi-recessed ceramic washbasin, with overflow **DESCRIPTION: MODEL No.** LW601 FINISH/COLOUR: **DIMENSIONS:** 430 x 430 x 160mm 1x basin waste strainer **OPTIONAL** MATCHING PARTS: