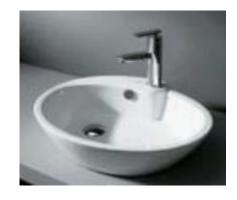

## **Product Photo:**

## **SPECIFICATION SHEET - sanitarywares**

| BRAND:                         | CIBOL                                                   |
|--------------------------------|---------------------------------------------------------|
| ORIGIN:                        | China                                                   |
| SERIES:                        |                                                         |
| PRODUCT<br>DESCRIPTION:        | Table top ceramic wash basin with 1 tap hole & overflow |
| MODEL No.                      | LW507-1A                                                |
| FINISH/COLOUR:                 | White                                                   |
| DIMENSIONS:                    | 460 x 550 x 125                                         |
| OPTIONAL<br>MATCHING<br>PARTS: | 1x basin waste strainer                                 |