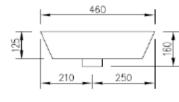

## **SPECIFICATION SHEET - sanitarywares**

| BRAND:                         | CIBOL                                                   |
|--------------------------------|---------------------------------------------------------|
| ORIGIN:                        | China                                                   |
| SERIES:                        |                                                         |
| PRODUCT<br>DESCRIPTION:        | Table top ceramic wash basin with 1 tap hole & overflow |
| MODEL No.                      | LW507-1A                                                |
| FINISH/COLOUR:                 | White                                                   |
| DIMENSIONS:                    | 460 x 550 x 125                                         |
| OPTIONAL<br>MATCHING<br>PARTS: | 1x basin waste strainer                                 |

## **Technical Informations:**

REMINDER:

Pine flushing must be done before faucets are installed. Failure to do so voids the warranty

Do not use cleaners containing abrasive cleansers, ammonia, bleach, acids, waxes, alcohol, solvents or other products not recommended for chrome.