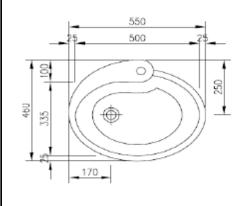

## **SPECIFICATION SHEET - sanitarywares**

| BRAND:                         | CIBOL                                                   |
|--------------------------------|---------------------------------------------------------|
| ORIGIN:                        | China                                                   |
| SERIES:                        |                                                         |
| PRODUCT<br>DESCRIPTION:        | Table top ceramic wash basin with 1 tap hole & overflow |
| MODEL No.                      | LW507-1A                                                |
| FINISH/COLOUR:                 | White                                                   |
| DIMENSIONS:                    | 460 x 550 x 125                                         |
| OPTIONAL<br>MATCHING<br>PARTS: | 1x basin waste strainer                                 |

## **Technical Informations:**

REMINDER:

Pine flushing must be done before faucets are installed. Failure to do so voids the warranty

Do not use cleaners containing abrasive cleansers, ammonia, bleach, acids, waxes, alcohol, solvents or other products not recommended for chrome.