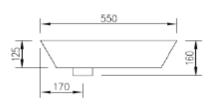

## **SPECIFICATION SHEET - sanitarywares**

| BRAND:                         | CIBOL                                                   |
|--------------------------------|---------------------------------------------------------|
| ORIGIN:                        | China                                                   |
| SERIES:                        |                                                         |
| PRODUCT<br>DESCRIPTION:        | Table top ceramic wash basin with 1 tap hole & overflow |
| MODEL No.                      | LW507-1A                                                |
| FINISH/COLOUR:                 | White                                                   |
| DIMENSIONS:                    | 460 x 550 x 125                                         |
| OPTIONAL<br>MATCHING<br>PARTS: | 1x basin waste strainer                                 |

## **Technical Informations:**

REMINDER:

Pine flushing must be done before faucets are installed. Failure to do so voids the warranty

Do not use cleaners containing abrasive cleansers, ammonia, bleach, acids, waxes, alcohol, solvents or other products not recommended for chrome.