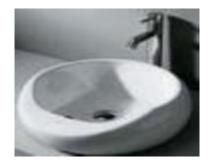

## **SPECIFICATION SHEET - sanitarywares**

| BRAND:                         | CIBOL                                      |  |
|--------------------------------|--------------------------------------------|--|
| ORIGIN:                        | China                                      |  |
| SERIES:                        |                                            |  |
| PRODUCT<br>DESCRIPTION:        | Table top ceramic wash basin with overflow |  |
| MODEL No.                      | LW502-1                                    |  |
| FINISH/COLOUR:                 | White                                      |  |
| DIMENSIONS:                    | 490 x 490 x 140mm                          |  |
| OPTIONAL<br>MATCHING<br>PARTS: | 1x basin waste strainer                    |  |