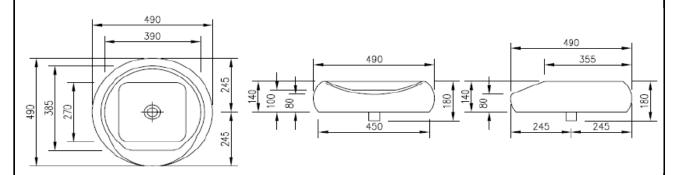

## **SPECIFICATION SHEET - sanitarywares**

| BRAND:                         | CIBOL                                      |  |
|--------------------------------|--------------------------------------------|--|
| ORIGIN:                        | China                                      |  |
| SERIES:                        |                                            |  |
| PRODUCT<br>DESCRIPTION:        | Table top ceramic wash basin with overflow |  |
| MODEL No.                      | LW502-1                                    |  |
| FINISH/COLOUR:                 | White                                      |  |
| DIMENSIONS:                    | 490 x 490 x 140mm                          |  |
| OPTIONAL<br>MATCHING<br>PARTS: | 1x basin waste strainer                    |  |