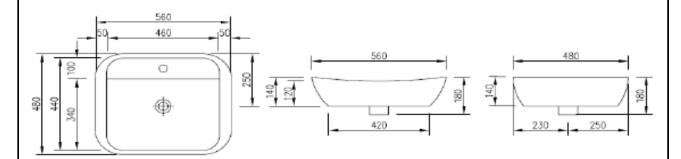

## **SPECIFICATION SHEET - sanitarywares**

CIBOL **BRAND: ORIGIN:** China SERIES: Table top ceramic wash basin with 1 PRODUCT tap hole & overflow **DESCRIPTION: MODEL No.** LW501-1A FINISH/COLOUR: White **DIMENSIONS:** 480 x 560 x 140mm 1x basin waste strainer **OPTIONAL** MATCHING PARTS: