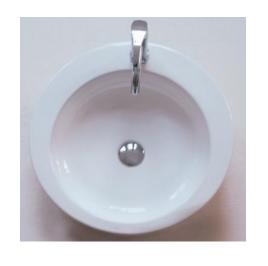

## **SPECIFICATION SHEET - sanitarywares**

| BRAND:                         | CIBOL                                        |
|--------------------------------|----------------------------------------------|
| ORIGIN:                        | China                                        |
| SERIES:                        |                                              |
| PRODUCT<br>DESCRIPTION:        | Table top ceramic wash basin with 1 tap hole |
| MODEL No.                      | LW215                                        |
| FINISH/COLOUR:                 | White                                        |
| DIMENSIONS:                    | 500 x 500 x 105mm                            |
| OPTIONAL<br>MATCHING<br>PARTS: | 1x basin waste strainer                      |