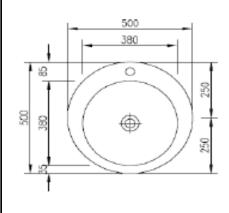

## **SPECIFICATION SHEET - sanitarywares**

| BRAND:                         | CIBOL                                        |
|--------------------------------|----------------------------------------------|
| ORIGIN:                        | China                                        |
| SERIES:                        |                                              |
| PRODUCT<br>DESCRIPTION:        | Table top ceramic wash basin with 1 tap hole |
| MODEL No.                      | LW215                                        |
| FINISH/COLOUR:                 | White                                        |
| DIMENSIONS:                    | 500 x 500 x 105mm                            |
| OPTIONAL<br>MATCHING<br>PARTS: | 1x basin waste strainer                      |