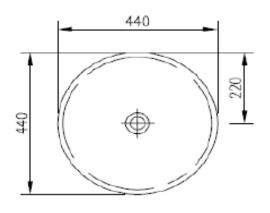

## **SPECIFICATION SHEET - sanitarywares**

| BRAND:                         | CIBOL                                      |
|--------------------------------|--------------------------------------------|
| ORIGIN:                        | China                                      |
| SERIES:                        |                                            |
| PRODUCT<br>DESCRIPTION:        | Table top ceramic wash basin with overflow |
| MODEL No.                      | LW204                                      |
| FINISH/COLOUR:                 | White                                      |
| DIMENSIONS:                    | 450 x 450 x 190mm                          |
| OPTIONAL<br>MATCHING<br>PARTS: | 1x basin waste strainer                    |