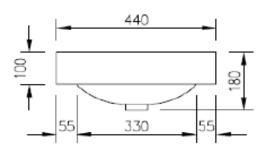

## **SPECIFICATION SHEET - sanitarywares**

| BRAND:                         | CIBOL                                      |
|--------------------------------|--------------------------------------------|
| ORIGIN:                        | China                                      |
| SERIES:                        |                                            |
| PRODUCT<br>DESCRIPTION:        | Table top ceramic wash basin with overflow |
| MODEL No.                      | LW204                                      |
| FINISH/COLOUR:                 | White                                      |
| DIMENSIONS:                    | 450 x 450 x 190mm                          |
| OPTIONAL<br>MATCHING<br>PARTS: | 1x basin waste strainer                    |