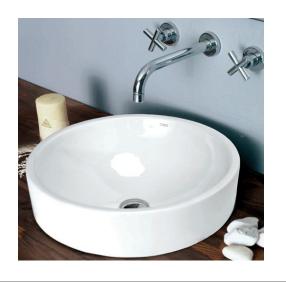

## **SPECIFICATION SHEET - sanitarywares**

| BRAND:                         | CIBOL                                      |
|--------------------------------|--------------------------------------------|
| ORIGIN:                        | China                                      |
| SERIES:                        |                                            |
| PRODUCT<br>DESCRIPTION:        | Table top ceramic wash basin with overflow |
| MODEL No.                      | LW204                                      |
| FINISH/COLOUR:                 | White                                      |
| DIMENSIONS:                    | 450 x 450 x 190mm                          |
| OPTIONAL<br>MATCHING<br>PARTS: | 1x basin waste strainer                    |

## Product Photo: