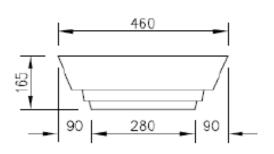

## **SPECIFICATION SHEET - sanitarywares**

**Product Photo:** 

| BRAND:                         | CIBOL                                      |
|--------------------------------|--------------------------------------------|
| ORIGIN:                        | China                                      |
| SERIES:                        |                                            |
| PRODUCT<br>DESCRIPTION:        | Table top ceramic wash basin with overflow |
| MODEL No.                      | LW201                                      |
| FINISH/COLOUR:                 | White                                      |
| DIMENSIONS:                    | 460 x 460 x 165mm                          |
| OPTIONAL<br>MATCHING<br>PARTS: | 1x basin waste strainer                    |