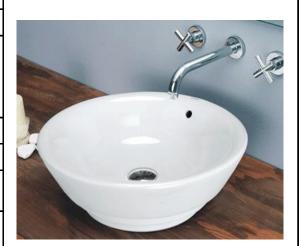

## **SPECIFICATION SHEET - sanitarywares**

**Product Photo:** 

| BRAND:                         | CIBOL                                      |
|--------------------------------|--------------------------------------------|
| ORIGIN:                        | China                                      |
| SERIES:                        |                                            |
| PRODUCT<br>DESCRIPTION:        | Table top ceramic wash basin with overflow |
| MODEL No.                      | LW201                                      |
| FINISH/COLOUR:                 | White                                      |
| DIMENSIONS:                    | 460 x 460 x 165mm                          |
| OPTIONAL<br>MATCHING<br>PARTS: | 1x basin waste strainer                    |