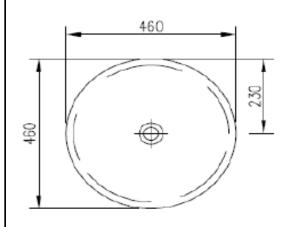

## **SPECIFICATION SHEET - sanitarywares**

**Product Photo:** 

| BRAND:                         | CIBOL                                      |
|--------------------------------|--------------------------------------------|
| ORIGIN:                        | China                                      |
| SERIES:                        |                                            |
| PRODUCT<br>DESCRIPTION:        | Table top ceramic wash basin with overflow |
| MODEL No.                      | LW201                                      |
| FINISH/COLOUR:                 | White                                      |
| DIMENSIONS:                    | 460 x 460 x 165mm                          |
| OPTIONAL<br>MATCHING<br>PARTS: | 1x basin waste strainer                    |