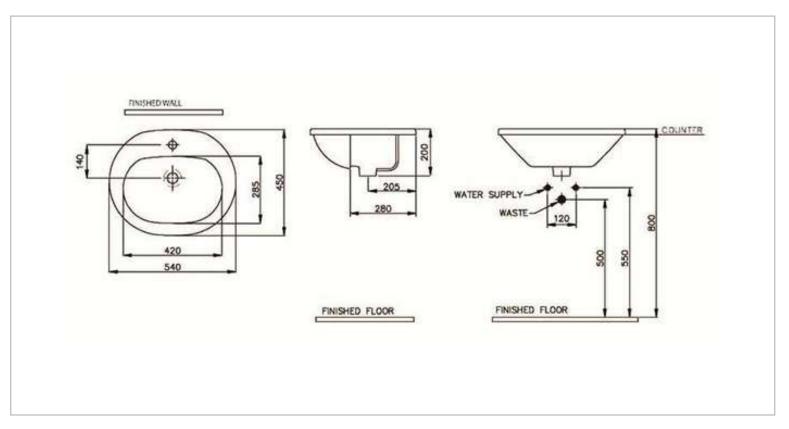

## nahm

| Brand :                         | NAHM, Thailand                                   |
|---------------------------------|--------------------------------------------------|
| Name :<br>Item Code :           | SOLINAR Semi-recessed washbasin<br>NM.5712-SC    |
| Designer :                      |                                                  |
| Color / Finish:<br>Dimensions : | White<br>Overall (LxWxH in cm)<br>54 x 45 x 20cm |
|                                 |                                                  |

All information is for reference only. Installation shall always be based on the specs provided with actual delivered items. For more info, visit **www.sanitecph.com**