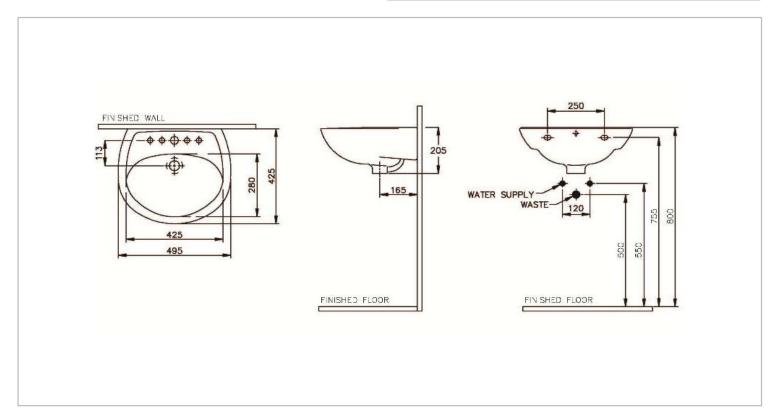

## nahm

| Brand :                                                               | NAHM, Thailand                 |  |
|-----------------------------------------------------------------------|--------------------------------|--|
| Name :<br>Item Code :<br>Designer :                                   | DERBY, Washbasin<br>NM.5104-SS |  |
| Color / Finish:<br>Dimensions :                                       | White<br>495 x 425 x 205mm     |  |
| Product info:<br>• Wall hung wa<br>• with tap hole<br>• with overflow | ashbasin                       |  |