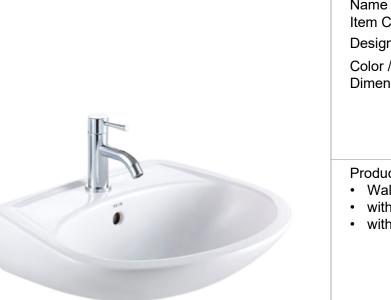

## nahm

| Brand :                                                               | NAHM, Thailand                 |  |
|-----------------------------------------------------------------------|--------------------------------|--|
| Name :<br>Item Code :<br>Designer :                                   | DERBY, Washbasin<br>NM.5104-SS |  |
| Color / Finish:<br>Dimensions :                                       | White<br>495 x 425 x 205mm     |  |
| Product info:<br>• Wall hung wa<br>• with tap hole<br>• with overflow | ashbasin                       |  |