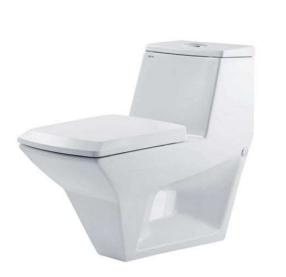

## nahm

| Brand :                                         | NAHM, Thailand        |
|-------------------------------------------------|-----------------------|
| Name :                                          | NIXS One-piece toilet |
| Item Code :                                     | NM.1850               |
| Designer :                                      |                       |
| Color / Finish:                                 | White                 |
| Dimensions :                                    | Overall (LxWxH in cm) |
|                                                 | 36 x 79.5 x 66.5cm    |
| Product info:<br>• Dual flush 3/6<br>• Washdown | jL.                   |
| vv a si la o vv i                               |                       |
| <ul> <li>Soft-closing set</li> </ul>            | eat & cover           |
|                                                 |                       |
| Soft-closing se                                 |                       |