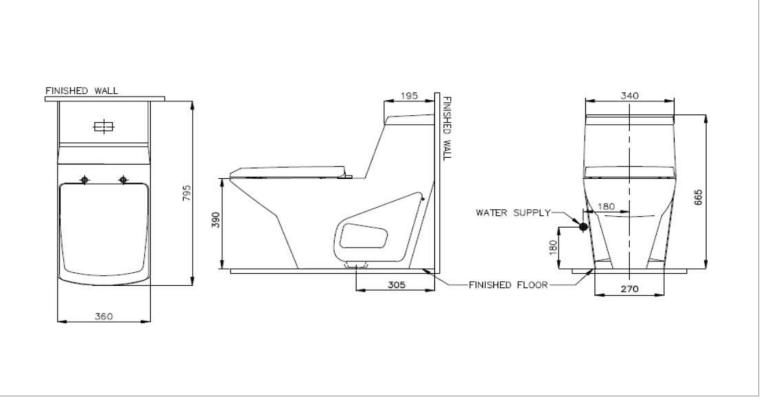

## nahm

| Brand :                                         | NAHM, Thailand        |
|-------------------------------------------------|-----------------------|
| Name :                                          | NIXS One-piece toilet |
| Item Code :                                     | NM.1850               |
| Designer :                                      |                       |
| Color / Finish:                                 | White                 |
| Dimensions :                                    | Overall (LxWxH in cm) |
|                                                 | 36 x 79.5 x 66.5cm    |
| Product info:<br>• Dual flush 3/6<br>• Washdown | jL.                   |
| vv a si la o vv i                               |                       |
| <ul> <li>Soft-closing set</li> </ul>            | eat & cover           |
|                                                 |                       |
| Soft-closing se                                 |                       |