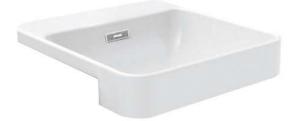

| Brand :                         | KOHLER,                                                |
|---------------------------------|--------------------------------------------------------|
| Name :<br>Item Code :           | LADENA semi-recessed washbasin<br>K98930X-1            |
| Designer :                      |                                                        |
| Color / Finish:<br>Dimensions : | White<br>Overall (LxWxH in cm)<br>54.5 x 46.5 x 17.7cm |
|                                 |                                                        |

Product info:

- Vitreous China
- Installation type: semi-recessed
- With 1 tap hole
- With overflow drain

Flushing of pipe must be done before fittings are installed. Failure to do so voids the warranty. Follow cleaning instructions and avoid using any harmful chemicals. All information is for reference only. Installation shall always be based on the specs provided with actual delivered items. For more info, visit **www.sanitecph.com**