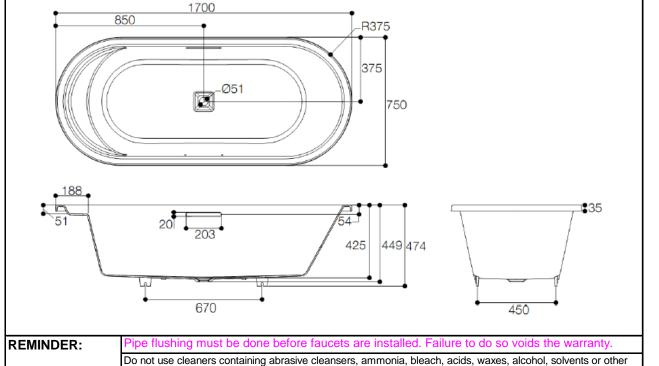

## **SPECIFICATION SHEET - fixtures**

| BRAND:  ORIGIN:  USA / China  SERIES:  DROP-IN TUBS  LOVEE Drop-in cast iron bathtub with 1grip hole  PRODUCT DESCRIPTION:  MODEL No.  K9286T-GR-0  FINISH/COLOUR: White  DIMENSIONS:  1700 x 750 x 474mm  OPTIONAL K-8243T-CP Bathtub pop-up waste 1½" K-8243T-CP Handgrip rail (per pairs) |                |                    |    |
|----------------------------------------------------------------------------------------------------------------------------------------------------------------------------------------------------------------------------------------------------------------------------------------------|----------------|--------------------|----|
| SERIES:  DROP-IN TUBS  LOVEE Drop-in cast iron bathtub with 1grip hole  PRODUCT DESCRIPTION:  MODEL No. K9286T-GR-0  FINISH/COLOUR: White  DIMENSIONS: 1700 x 750 x 474mm  K-17758T-CP Bathtub pop-up waste 1½" K-8243T-CP Handgrip rail (per pairs)                                         | BRAND:         | KOHLER.            | Pr |
| LOVEE Drop-in cast iron bathtub with 1grip hole  PRODUCT DESCRIPTION:  MODEL No. K9286T-GR-0  FINISH/COLOUR: White  DIMENSIONS: 1700 x 750 x 474mm  K-17758T-CP Bathtub pop-up waste 1½" K-8243T-CP Handgrip rail (per pairs)                                                                | ORIGIN:        | USA / China        |    |
| PRODUCT DESCRIPTION:  MODEL No. K9286T-GR-0  FINISH/COLOUR: White  DIMENSIONS: 1700 x 750 x 474mm  K-17758T-CP Bathtub pop-up waste 1½" K-8243T-CP Handgrip rail (per pairs)                                                                                                                 | SERIES:        | DROP-IN TUBS       |    |
| FINISH/COLOUR: White  DIMENSIONS: 1700 x 750 x 474mm  K-17758T-CP Bathtub pop-up waste 1½" K-8243T-CP Handgrip rail (per pairs)                                                                                                                                                              |                | •                  |    |
| DIMENSIONS: 1700 x 750 x 474mm  K-17758T-CP Bathtub pop-up waste 1½" K-8243T-CP Handgrip rail (per pairs)  MATCHING                                                                                                                                                                          | MODEL No.      | K9286T-GR-0        |    |
| K-17758T-CP Bathtub pop-up waste 1½"  OPTIONAL  MATCHING  K-17758T-CP Bathtub pop-up waste 1½"  K-8243T-CP Handgrip rail (per pairs)                                                                                                                                                         | FINISH/COLOUR: | White              |    |
| OPTIONAL K-8243T-CP Handgrip rail (per pairs) MATCHING                                                                                                                                                                                                                                       | DIMENSIONS:    | 1700 x 750 x 474mm |    |
|                                                                                                                                                                                                                                                                                              | MATCHING       |                    |    |

## **Technical Informations:**

All information is for reference only, installation shall always be based on the actual product delivered.