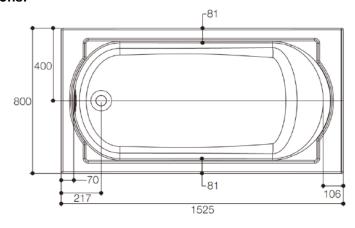

## **Technical Informations:**

## **SPECIFICATION SHEET - fixtures**

| BRAND:                         | KOHLER.                      |
|--------------------------------|------------------------------|
| ORIGIN:                        | USA / China                  |
| SERIES:                        | MEMOIRS                      |
| PRODUCT<br>DESCRIPTION:        | Drop-in cast iron bathtub    |
| MODEL No.                      | K823T-0                      |
| FINISH/COLOUR:                 | White                        |
| DIMENSIONS:                    | 1525x800x432mm               |
| OPTIONAL<br>MATCHING<br>PARTS: | K-17295T-CP Bath waste Drain |