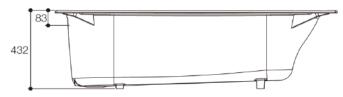

## **Technical Informations:**

## **SPECIFICATION SHEET - fixtures**

| BRAND:                         | KOHLER.                      |
|--------------------------------|------------------------------|
| ORIGIN:                        | USA / China                  |
| SERIES:                        | MEMOIRS                      |
| PRODUCT<br>DESCRIPTION:        | Drop-in cast iron bathtub    |
| MODEL No.                      | K823T-0                      |
| FINISH/COLOUR:                 | White                        |
| DIMENSIONS:                    | 1525x800x432mm               |
| OPTIONAL<br>MATCHING<br>PARTS: | K-17295T-CP Bath waste Drain |