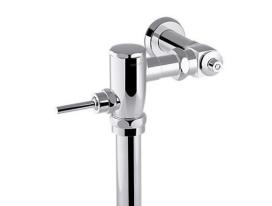

## **SPECIFICATION SHEET - fixtures**

| BRAND:                         | KOHLER <sub>®</sub>           | Product Photo: |
|--------------------------------|-------------------------------|----------------|
| ORIGIN:                        | USA / China                   |                |
| SERIES:                        | PRIMME                        |                |
| PRODUCT<br>DESCRIPTION:        | Manual flushometer for toilet |                |
| MODEL No.                      | K76321-CP                     |                |
| FINISH/COLOUR:                 | Polished Chrome               |                |
| DIMENSIONS:                    |                               |                |
| OPTIONAL<br>MATCHING<br>PARTS: |                               |                |