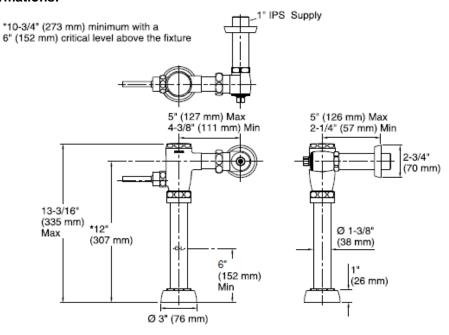

## **SPECIFICATION SHEET - fixtures**

| BRAND:                         | KOHLER <sub>®</sub>           | Product Photo: |
|--------------------------------|-------------------------------|----------------|
| ORIGIN:                        | USA / China                   |                |
| SERIES:                        | PRIMME                        |                |
| PRODUCT<br>DESCRIPTION:        | Manual flushometer for toilet |                |
| MODEL No.                      | K76321-CP                     |                |
| FINISH/COLOUR:                 | Polished Chrome               |                |
| DIMENSIONS:                    |                               |                |
| OPTIONAL<br>MATCHING<br>PARTS: |                               |                |