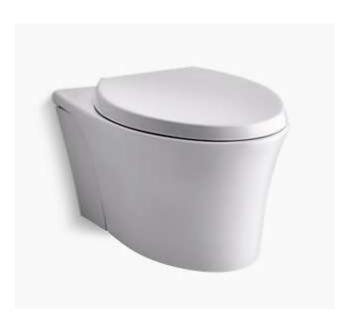

| Brand :                         | KOHLER,                                                |
|---------------------------------|--------------------------------------------------------|
| Name :<br>Item Code :           | VEIL Wall-hung toilet<br>K5723K-0                      |
| Designer :                      |                                                        |
| Color / Finish:<br>Dimensions : | White<br>Overall (LxWxH in cm)<br>55.4 x 38.5 x 34.5cm |
|                                 |                                                        |