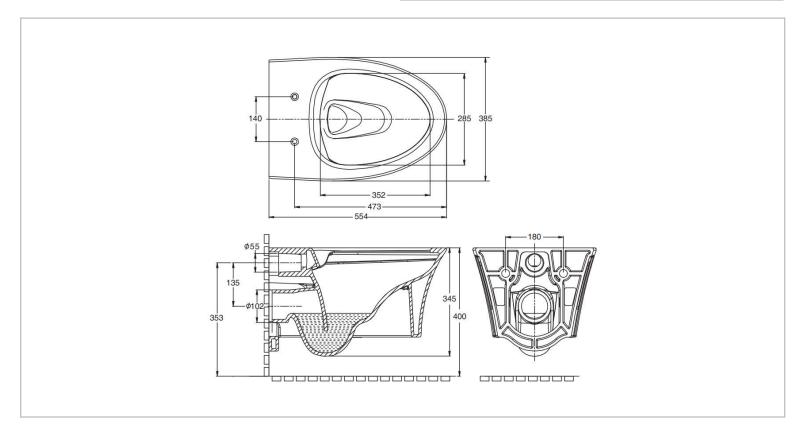

| Brand :                         | KOHLER,                                                |
|---------------------------------|--------------------------------------------------------|
| Name :<br>Item Code :           | VEIL Wall-hung toilet<br>K5723K-0                      |
| Designer :                      |                                                        |
| Color / Finish:<br>Dimensions : | White<br>Overall (LxWxH in cm)<br>55.4 x 38.5 x 34.5cm |
|                                 |                                                        |