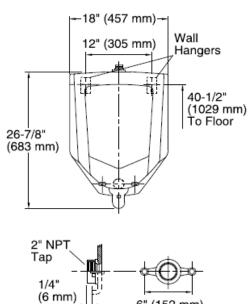

## **SPECIFICATION SHEET - fixtures**

| BRAND:                         | KOHLER.                              | Pro |
|--------------------------------|--------------------------------------|-----|
| ORIGIN:                        | USA / China                          |     |
| SERIES:                        | TOP SPUD URINALS                     |     |
| PRODUCT<br>DESCRIPTION:        | MINI BARDON<br>0.5 - 3.8 L per flush |     |
| MODEL No.                      | K4904T-ET                            |     |
| FINISH/COLOUR:                 | White                                |     |
| DIMENSIONS:                    | 359 x 457 x 683mm                    |     |
| OPTIONAL<br>MATCHING<br>PARTS: |                                      |     |





## **Technical Informations:**





- |- 6" (152 mm) Spud Detail

## **REMINDER:**

Pipe flushing must be done before faucets are installed. Failure to do so voids the warranty.

Do not use cleaners containing abrasive cleansers, ammonia, bleach, acids, waxes, alcohol, solvents or other products not recommended for chrome.

All information is for reference only, installation shall always be based on the actual product delivered.