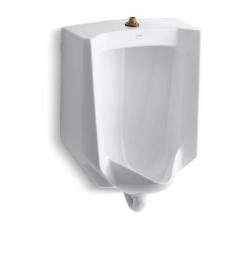

## **SPECIFICATION SHEET - fixtures**

| BRAND:                         | KOHLER.                              | Pro |
|--------------------------------|--------------------------------------|-----|
| ORIGIN:                        | USA / China                          |     |
| SERIES:                        | TOP SPUD URINALS                     |     |
| PRODUCT<br>DESCRIPTION:        | MINI BARDON<br>0.5 - 3.8 L per flush |     |
| MODEL No.                      | K4904T-ET                            |     |
| FINISH/COLOUR:                 | White                                |     |
| DIMENSIONS:                    | 359 x 457 x 683mm                    |     |
| OPTIONAL<br>MATCHING<br>PARTS: |                                      |     |