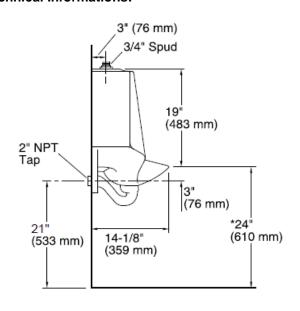

## **SPECIFICATION SHEET - fixtures**

| BRAND:                         | KOHLER.                              | Pro |
|--------------------------------|--------------------------------------|-----|
| ORIGIN:                        | USA / China                          |     |
| SERIES:                        | TOP SPUD URINALS                     |     |
| PRODUCT<br>DESCRIPTION:        | MINI BARDON<br>0.5 - 3.8 L per flush |     |
| MODEL No.                      | K4904T-ET                            |     |
| FINISH/COLOUR:                 | White                                |     |
| DIMENSIONS:                    | 359 x 457 x 683mm                    |     |
| OPTIONAL<br>MATCHING<br>PARTS: |                                      |     |





## **Technical Informations:**





- |- 6" (152 mm) Spud Detail

## **REMINDER:**

Pipe flushing must be done before faucets are installed. Failure to do so voids the warranty.

Do not use cleaners containing abrasive cleansers, ammonia, bleach, acids, waxes, alcohol, solvents or other products not recommended for chrome.

All information is for reference only, installation shall always be based on the actual product delivered.