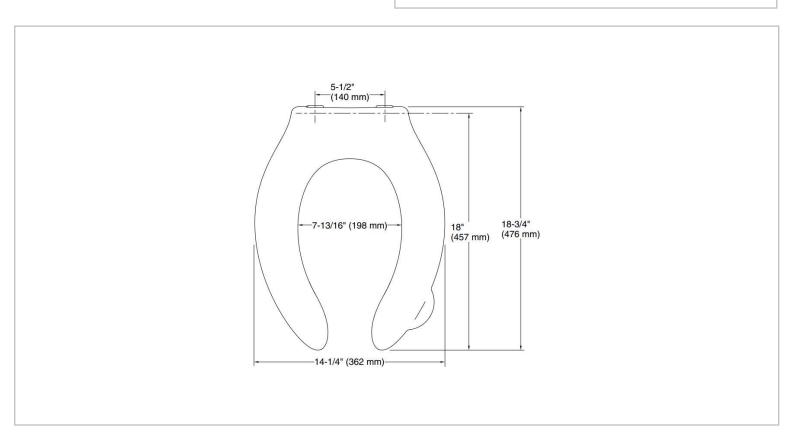

Brand: KOHLER,

Name: STRONGHOLD Elongated toilet seat

Item Code: K4731-C-0

Designer:

Color / Finish: White

Dimensions: Overall (LxWxH in cm)

37.8 x 67 x 46cm