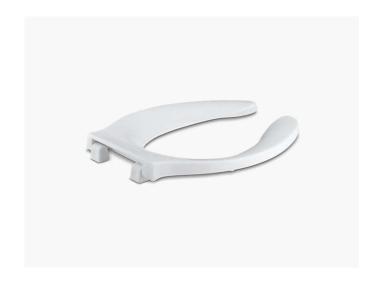

Brand: KOHLER,

Name: STRONGHOLD Elongated toilet seat

Item Code: K4731-C-0

Designer:

Color / Finish: White

Dimensions: Overall (LxWxH in cm)

37.8 x 67 x 46cm

## Product info:

• Chip resistant polypropylene

 Integrated handle allows the user to easily raise and lower the ring

Flushing of pipe must be done before fittings are installed. Failure to do so voids the warranty. Follow cleaning instructions and avoid using any harmful chemicals.