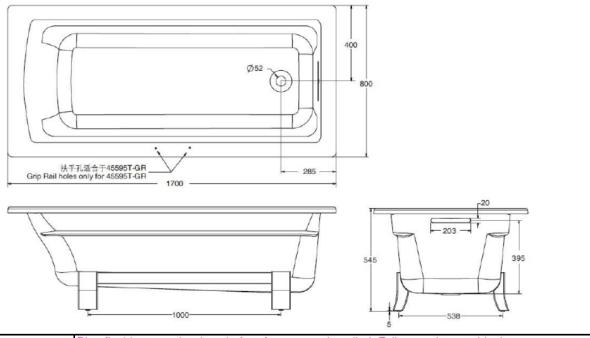

## **SPECIFICATION SHEET - fixtures**

| BRAND:                         | KOHLER <sub>®</sub>                                   | Product Photo: |
|--------------------------------|-------------------------------------------------------|----------------|
| ORIGIN:                        | USA / China                                           |                |
| SERIES:                        | ARCHER                                                |                |
| PRODUCT<br>DESCRIPTION:        | Free-standing cast iron bathtub with handgrip holes   |                |
| MODEL No.                      | K45595T-GR-0                                          |                |
| FINISH/COLOUR:                 | White                                                 |                |
| DIMENSIONS:                    | 1700 x 800 x 545mm                                    |                |
| OPTIONAL<br>MATCHING<br>PARTS: | K-45596T-F2 Hand grip<br>K-45597T-CP Bath waste Drain |                |
| Tachnical Informa              | 4                                                     |                |