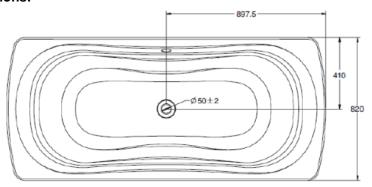

## **SPECIFICATION SHEET - fixtures**

| BRAND:                         | KOHLER <sub>®</sub>                           | Product Photo: |
|--------------------------------|-----------------------------------------------|----------------|
| ORIGIN:                        | USA / China                                   |                |
| SERIES:                        | DROP-IN TUBS                                  |                |
| PRODUCT<br>DESCRIPTION:        | ARIO Drop in acrylic bathtub with 1 grip hole |                |
| MODEL No.                      | K45348T-0                                     |                |
| FINISH/COLOUR:                 | White                                         |                |
| DIMENSIONS:                    | 1800 x 820 x 480mm                            |                |
| OPTIONAL<br>MATCHING<br>PARTS: | K-45351T-CP Bathtub pop-up waste 1½"          |                |