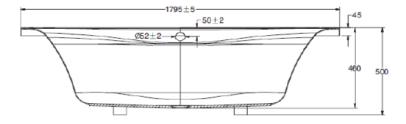

## **SPECIFICATION SHEET - fixtures**

| BRAND:                         | KOHLER <sub>®</sub>                           | Product Photo: |
|--------------------------------|-----------------------------------------------|----------------|
| ORIGIN:                        | USA / China                                   |                |
| SERIES:                        | DROP-IN TUBS                                  |                |
| PRODUCT<br>DESCRIPTION:        | ARIO Drop in acrylic bathtub with 1 grip hole |                |
| MODEL No.                      | K45348T-0                                     |                |
| FINISH/COLOUR:                 | White                                         |                |
| DIMENSIONS:                    | 1800 x 820 x 480mm                            |                |
| OPTIONAL<br>MATCHING<br>PARTS: | K-45351T-CP Bathtub pop-up waste 1½"          |                |