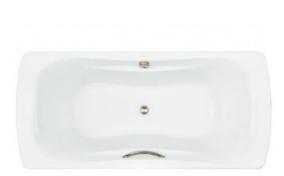

## **SPECIFICATION SHEET - fixtures**

| BRAND:                         | KOHLER <sub>®</sub>                           | Product Photo: |
|--------------------------------|-----------------------------------------------|----------------|
| ORIGIN:                        | USA / China                                   |                |
| SERIES:                        | DROP-IN TUBS                                  |                |
| PRODUCT<br>DESCRIPTION:        | ARIO Drop in acrylic bathtub with 1 grip hole |                |
| MODEL No.                      | K45348T-0                                     |                |
| FINISH/COLOUR:                 | White                                         |                |
| DIMENSIONS:                    | 1800 x 820 x 480mm                            |                |
| OPTIONAL<br>MATCHING<br>PARTS: | K-45351T-CP Bathtub pop-up waste 1½"          |                |