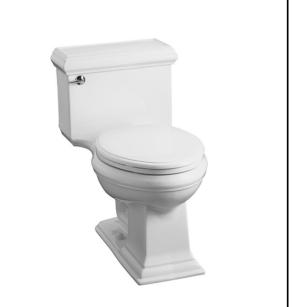

## **SPECIFICATION SHEET - fixtures**

| BRAND:                         | KOHLER <sub>®</sub>                                                                      | Product Photo: |
|--------------------------------|------------------------------------------------------------------------------------------|----------------|
| ORIGIN:                        | USA / China                                                                              |                |
| SERIES:                        | MEMOIRS CLASSIC                                                                          |                |
| PRODUCT<br>DESCRIPTION:        | 1pc Elongated 4.8 lpf,<br>side trip lever, french curve quiet<br>close seat and cover    |                |
| MODEL No.                      | K3451T-0                                                                                 |                |
| FINISH/COLOUR:                 | White                                                                                    |                |
| DIMENSIONS:                    | 705mm x 445mm x 721mm                                                                    |                |
| OPTIONAL<br>MATCHING<br>PARTS: | 54.10600 Flexible hose ½"x½"x14"<br>C408681 Angle valve ½"x½"<br>B9082GASVI Floor flange |                |