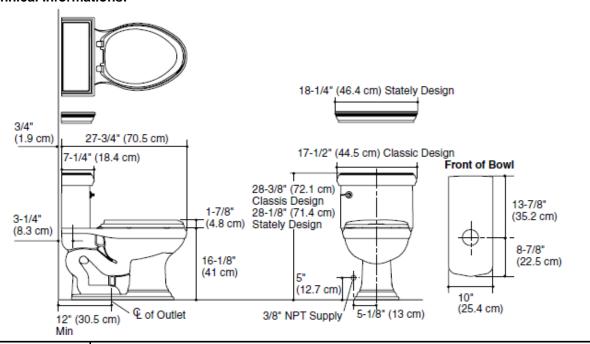

## **SPECIFICATION SHEET - fixtures**

| BRAND:                         | KOHLER <sub>®</sub>                                                                      | Product Photo: |
|--------------------------------|------------------------------------------------------------------------------------------|----------------|
| ORIGIN:                        | USA / China                                                                              |                |
| SERIES:                        | MEMOIRS CLASSIC                                                                          |                |
| PRODUCT<br>DESCRIPTION:        | 1pc Elongated 4.8 lpf,<br>side trip lever, french curve quiet<br>close seat and cover    |                |
| MODEL No.                      | K3451T-0                                                                                 |                |
| FINISH/COLOUR:                 | White                                                                                    |                |
| DIMENSIONS:                    | 705mm x 445mm x 721mm                                                                    |                |
| OPTIONAL<br>MATCHING<br>PARTS: | 54.10600 Flexible hose ½"x½"x14"<br>C408681 Angle valve ½"x½"<br>B9082GASVI Floor flange |                |