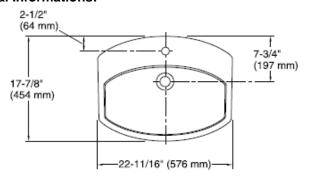

## **SPECIFICATION SHEET - fixtures**

| BRAND:                         | KOHLER.                               |
|--------------------------------|---------------------------------------|
| ORIGIN:                        | USA / China                           |
| SERIES:                        | CIMARRON                              |
| PRODUCT<br>DESCRIPTION:        | Self-rimming lavatory with 1 tap hole |
| MODEL No.                      | K2351T-1-0                            |
| FINISH/COLOUR:                 | White                                 |
| DIMENSIONS:                    | 454mm x 576mm x 194mm                 |
| OPTIONAL<br>MATCHING<br>PARTS: |                                       |

## **Product Photo:**



## **Technical Informations:**





Recommended ADA Installation





## **REMINDER:**

Pipe flushing must be done before faucets are installed. Failure to do so voids the warranty.

Do not use cleaners containing abrasive cleansers, ammonia, bleach, acids, waxes, alcohol, solvents or other products not recommended for chrome.

All information is for reference only, installation shall always be based on the actual product delivered.