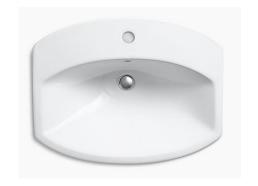

## **SPECIFICATION SHEET - fixtures**

| BRAND:                         | KOHLER.                               |
|--------------------------------|---------------------------------------|
| ORIGIN:                        | USA / China                           |
| SERIES:                        | CIMARRON                              |
| PRODUCT<br>DESCRIPTION:        | Self-rimming lavatory with 1 tap hole |
| MODEL No.                      | K2351T-1-0                            |
| FINISH/COLOUR:                 | White                                 |
| DIMENSIONS:                    | 454mm x 576mm x 194mm                 |
| OPTIONAL<br>MATCHING<br>PARTS: |                                       |

## **Product Photo:**



## **Technical Informations:**





Recommended ADA Installation





## **REMINDER:**

Pipe flushing must be done before faucets are installed. Failure to do so voids the warranty.

Do not use cleaners containing abrasive cleansers, ammonia, bleach, acids, waxes, alcohol, solvents or other products not recommended for chrome.

All information is for reference only, installation shall always be based on the actual product delivered.