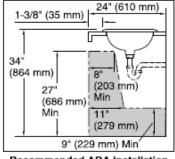

## **SPECIFICATION SHEET - fixtures**

| BRAND:                         | KOHLER.                               |
|--------------------------------|---------------------------------------|
| ORIGIN:                        | USA / China                           |
| SERIES:                        | CIMARRON                              |
| PRODUCT<br>DESCRIPTION:        | Self-rimming lavatory with 1 tap hole |
| MODEL No.                      | K2351T-1-0                            |
| FINISH/COLOUR:                 | White                                 |
| DIMENSIONS:                    | 454mm x 576mm x 194mm                 |
| OPTIONAL<br>MATCHING<br>PARTS: |                                       |

## **Product Photo:**



## **Technical Informations:**





Recommended ADA Installation





## **REMINDER:**

Pipe flushing must be done before faucets are installed. Failure to do so voids the warranty.

Do not use cleaners containing abrasive cleansers, ammonia, bleach, acids, waxes, alcohol, solvents or other products not recommended for chrome.

All information is for reference only, installation shall always be based on the actual product delivered.