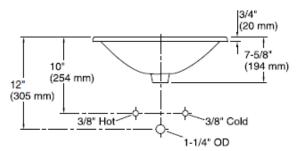

PECIFICATION SHEET - fixtures**

| BRAND:                         | KOHLER.                               |
|--------------------------------|---------------------------------------|
| ORIGIN:                        | USA / China                           |
| SERIES:                        | CIMARRON                              |
| PRODUCT<br>DESCRIPTION:        | Self-rimming lavatory with 1 tap hole |
| MODEL No.                      | K2351T-1-0                            |
| FINISH/COLOUR:                 | White                                 |
| DIMENSIONS:                    | 454mm x 576mm x 194mm                 |
| OPTIONAL<br>MATCHING<br>PARTS: |                                       |

## **Product Photo:**



## **Technical Informations:**





Recommended ADA Installation





## **REMINDER:**

Pipe flushing must be done before faucets are installed. Failure to do so voids the warranty.

Do not use cleaners containing abrasive cleansers, ammonia, bleach, acids, waxes, alcohol, solvents or other products not recommended for chrome.

All information is for reference only, installation shall always be based on the actual product delivered.