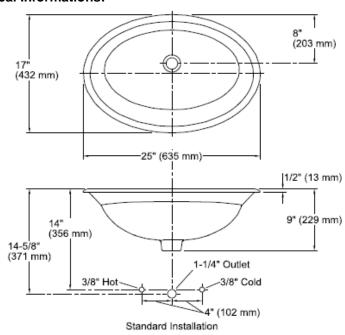

## **SPECIFICATION SHEET - fixtures**

| BRAND:                         | KOHLER.                                               | P |
|--------------------------------|-------------------------------------------------------|---|
| ORIGIN:                        | USA / China                                           |   |
| SERIES:                        | SELF-RIMMING LAVATORIES                               |   |
| PRODUCT<br>DESCRIPTION:        | CENTERPIECE Oval Self-Rimming/<br>Vanity top Lavatory |   |
| MODEL No.                      | K2264T-0                                              |   |
| FINISH/COLOUR:                 | White                                                 |   |
| DIMENSIONS:                    | 432mm x 635mm x 229mm                                 |   |
| OPTIONAL<br>MATCHING<br>PARTS: |                                                       |   |

## **Technical Informations:**

**REMINDER:** 

Pipe flushing must be done before faucets are installed. Failure to do so voids the warranty.

Do not use cleaners containing abrasive cleansers, ammonia, bleach, acids, waxes, alcohol, solvents or other products not recommended for chrome.