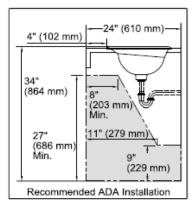

## **Technical Informations:**

**REMINDER:** 

Pipe flushing must be done before faucets are installed. Failure to do so voids the warranty.

Do not use cleaners containing abrasive cleansers, ammonia, bleach, acids, waxes, alcohol, solvents or other products not recommended for chrome.