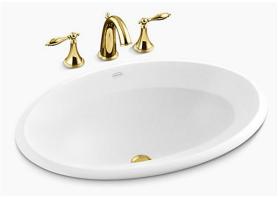

## **SPECIFICATION SHEET - fixtures**

| BRAND:                         | KOHLER.                                               | P |
|--------------------------------|-------------------------------------------------------|---|
| ORIGIN:                        | USA / China                                           |   |
| SERIES:                        | SELF-RIMMING LAVATORIES                               |   |
| PRODUCT<br>DESCRIPTION:        | CENTERPIECE Oval Self-Rimming/<br>Vanity top Lavatory |   |
| MODEL No.                      | K2264T-0                                              |   |
| FINISH/COLOUR:                 | White                                                 |   |
| DIMENSIONS:                    | 432mm x 635mm x 229mm                                 |   |
| OPTIONAL<br>MATCHING<br>PARTS: |                                                       |   |