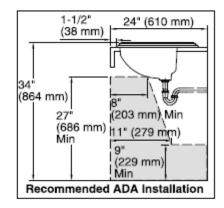

SHEET - fixtures**

| BRAND:                         | KOHLER.                                    |
|--------------------------------|--------------------------------------------|
| ORIGIN:                        | USA / China                                |
| SERIES:                        | PORTRAIT                                   |
| PRODUCT<br>DESCRIPTION:        | Oval Self-Rimming Lavatory with 1 tap hole |
| MODEL No.                      | K2189T-1-0                                 |
| FINISH/COLOUR:                 | White                                      |
| DIMENSIONS:                    | 575mm x 479mm x 225mm                      |
| OPTIONAL<br>MATCHING<br>PARTS: |                                            |

## **Product Photo:**



## **Technical Informations:**





## **REMINDER:**

Pipe flushing must be done before faucets are installed. Failure to do so voids the warranty.

Do not use cleaners containing abrasive cleansers, ammonia, bleach, acids, waxes, alcohol, solvents or other products not recommended for chrome.

All information is for reference only, installation shall always be based on the actual product delivered.