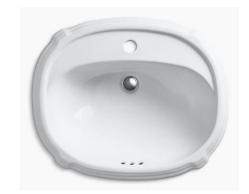

## **SPECIFICATION SHEET - fixtures**

| BRAND:                         | KOHLER.                                    |
|--------------------------------|--------------------------------------------|
| ORIGIN:                        | USA / China                                |
| SERIES:                        | PORTRAIT                                   |
| PRODUCT<br>DESCRIPTION:        | Oval Self-Rimming Lavatory with 1 tap hole |
| MODEL No.                      | K2189T-1-0                                 |
| FINISH/COLOUR:                 | White                                      |
| DIMENSIONS:                    | 575mm x 479mm x 225mm                      |
| OPTIONAL<br>MATCHING<br>PARTS: |                                            |

## **Product Photo:**



## **Technical Informations:**





## **REMINDER:**

Pipe flushing must be done before faucets are installed. Failure to do so voids the warranty.

Do not use cleaners containing abrasive cleansers, ammonia, bleach, acids, waxes, alcohol, solvents or other products not recommended for chrome.

All information is for reference only, installation shall always be based on the actual product delivered.