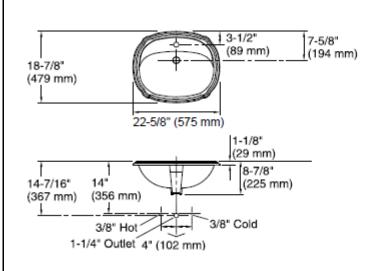

N SHEET - fixtures**

| BRAND:                         | KOHLER.                                    |
|--------------------------------|--------------------------------------------|
| ORIGIN:                        | USA / China                                |
| SERIES:                        | PORTRAIT                                   |
| PRODUCT<br>DESCRIPTION:        | Oval Self-Rimming Lavatory with 1 tap hole |
| MODEL No.                      | K2189T-1-0                                 |
| FINISH/COLOUR:                 | White                                      |
| DIMENSIONS:                    | 575mm x 479mm x 225mm                      |
| OPTIONAL<br>MATCHING<br>PARTS: |                                            |

## **Product Photo:**



## **Technical Informations:**





## **REMINDER:**

Pipe flushing must be done before faucets are installed. Failure to do so voids the warranty.

Do not use cleaners containing abrasive cleansers, ammonia, bleach, acids, waxes, alcohol, solvents or other products not recommended for chrome.

All information is for reference only, installation shall always be based on the actual product delivered.