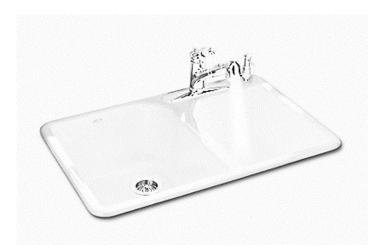

| Brand :         | KOHLER,                                                 |
|-----------------|---------------------------------------------------------|
| Name :          | EXECUTIVE CHEF Large/small self<br>rimming kitchen sink |
| Item Code :     | K17251T-4S-0                                            |
| Designer :      |                                                         |
| Color / Finish: | White                                                   |
| Dimensions :    | Overall (LxWxH in cm)                                   |
|                 | 83.8 x 47 x 22cm                                        |
| Product info:   |                                                         |

- Material: Cast iron
- Installation: Self-rimming
- Strainer and s-trap are included
- 4 tap holes

Flushing of pipe must be done before fittings are installed. Failure to do so voids the warranty.

Follow cleaning instructions and avoid using any harmful chemicals.