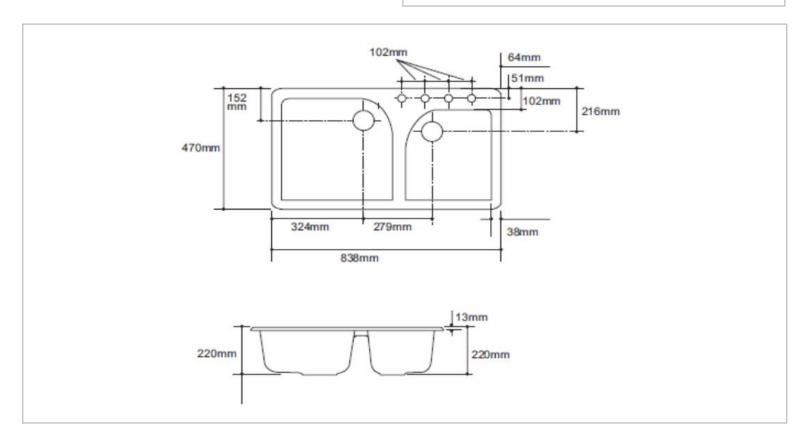

| Brand :         | KOHLER,                                                 |
|-----------------|---------------------------------------------------------|
| Name :          | EXECUTIVE CHEF Large/small self<br>rimming kitchen sink |
| Item Code :     | K17251T-4S-0                                            |
| Designer :      |                                                         |
| Color / Finish: | White                                                   |
| Dimensions :    | Overall (LxWxH in cm)                                   |
|                 | 83.8 x 47 x 22cm                                        |
| Product info:   |                                                         |

- Material: Cast iron
- Installation: Self-rimming
- Strainer and s-trap are included
- 4 tap holes

Flushing of pipe must be done before fittings are installed. Failure to do so voids the warranty.

Follow cleaning instructions and avoid using any harmful chemicals.