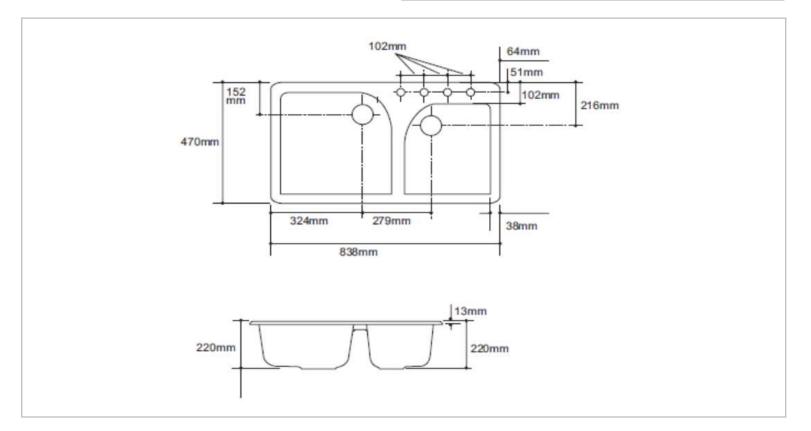

| Brand :         | KOHLER,                                                 |
|-----------------|---------------------------------------------------------|
| Name :          | EXECUTIVE CHEF Large/small self<br>rimming kitchen sink |
| Item Code :     | K17251T-1S-0                                            |
| Designer :      |                                                         |
| Color / Finish: | White                                                   |
| Dimensions :    | Overall (LxWxH in cm)                                   |
|                 | 83.8 x 47 x 22cm                                        |
|                 |                                                         |