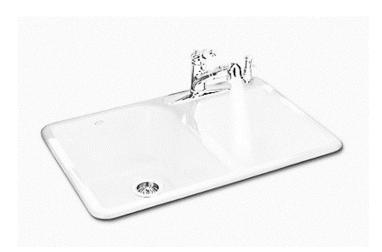

| Brand :         | KOHLER,                                                 |
|-----------------|---------------------------------------------------------|
| Name :          | EXECUTIVE CHEF Large/small self<br>rimming kitchen sink |
| Item Code :     | K17251T-1S-0                                            |
| Designer :      |                                                         |
| Color / Finish: | White                                                   |
| Dimensions :    | Overall (LxWxH in cm)                                   |
|                 | 83.8 x 47 x 22cm                                        |
|                 |                                                         |

Product info:

- Material: Cast iron
- Installation: Self-rimming
- Strainer and s-trap are included

Flushing of pipe must be done before fittings are installed. Failure to do so voids the warranty.

Follow cleaning instructions and avoid using any harmful chemicals.