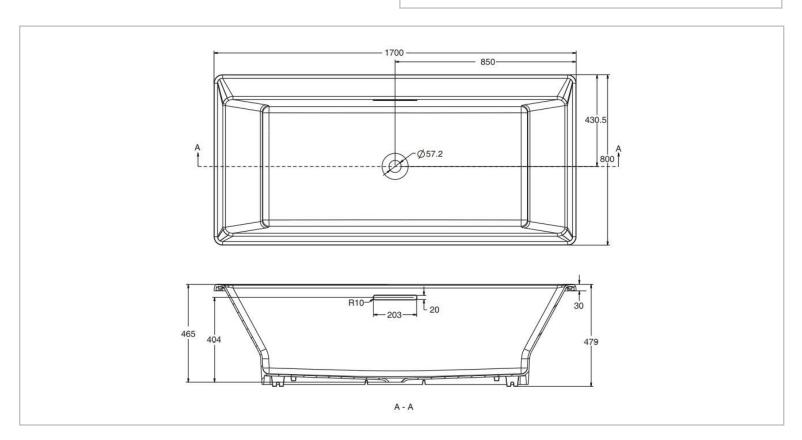

Brand: KOHLER,

Name: REVE Drop-in cast iron tub

Item Code: K16499T-0

Designer:

Color / Finish: White

Dimensions : Overall (LxWxH in cm)

170 x 80 x 46.5cm

Product info:

• Material: Cast iron

• Slotted overflow allows for deep soaking

Add-on:

• 1 x K18355T-CP bath drain

Flushing of pipe must be done before fittings are installed. Failure to do so voids the warranty. Follow cleaning instructions and avoid using any harmful chemicals.