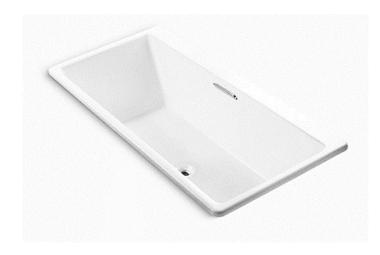

Brand: KOHLER,

Name: REVE Drop-in cast iron tub

Item Code: K16499T-0

Designer:

Color / Finish: White

Dimensions : Overall (LxWxH in cm)

170 x 80 x 46.5cm

Product info:

• Material: Cast iron

• Slotted overflow allows for deep soaking

Add-on:

• 1 x K18355T-CP bath drain

Flushing of pipe must be done before fittings are installed. Failure to do so voids the warranty. Follow cleaning instructions and avoid using any harmful chemicals.