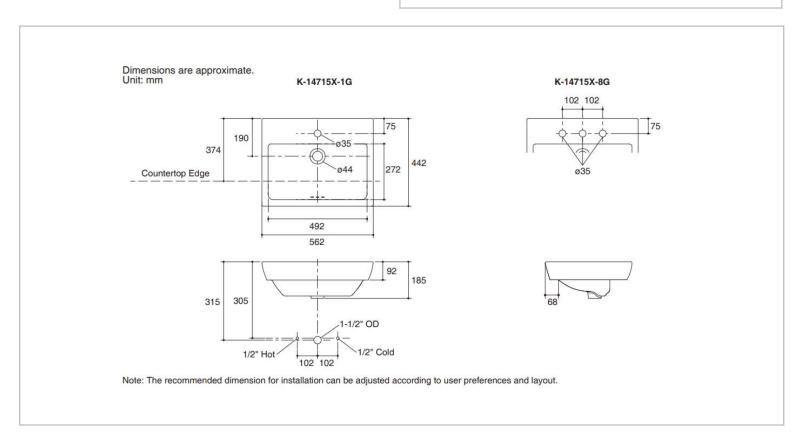

Brand: KOHLER,

Name: PARLIAMENT vessel lavatory

Item Code: K14715X-1-0

Designer:

Color / Finish: White

Dimensions: Overall (LxWxH in cm)

56.4 x 44.2cm

## Product info:

· Vitreous China

• Installation type: vessel

• 8-inch center set faucet holes

With overflow drain

Flushing of pipe must be done before fittings are installed. Failure to do so voids the warranty. Follow cleaning instructions and avoid using any harmful chemicals.