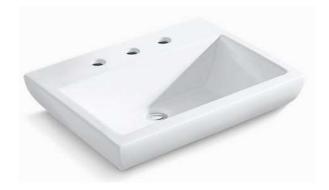

Brand: KOHLER,

Name: PARLIAMENT vessel lavatory

Item Code: K14715X-1-0

Designer:

Color / Finish: White

Dimensions: Overall (LxWxH in cm)

56.4 x 44.2cm

## Product info:

· Vitreous China

• Installation type: vessel

• 8-inch center set faucet holes

With overflow drain

Flushing of pipe must be done before fittings are installed. Failure to do so voids the warranty. Follow cleaning instructions and avoid using any harmful chemicals.