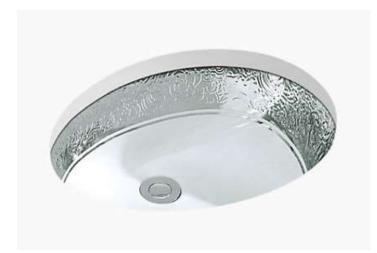

Brand: **KOHLER** 

Name: LAUREATE, Under-counter Lavatory

Item Code: K14008T-PK-0

Designer:

Color / Finish: **Platinum** Dimensions: 480x381mm

## Product info:

- Vitreous china
- Installation type: Under-counter
- No faucet hole
- With overflow drain
- Dimensions: 480\*381 mm

Flushing of pipe must be done before fittings are installed. Failure to do so voids the warranty. Follow cleaning instructions and avoid using any harmful chemicals.