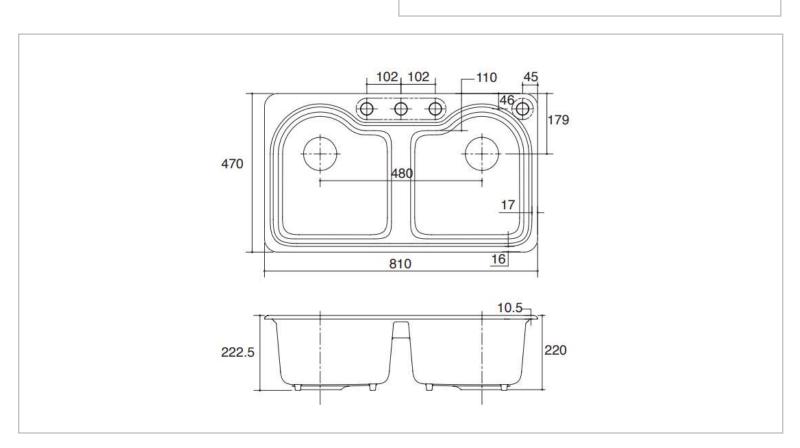

Brand: KOHLER,

Name: HARTLAND Double-equal self rimming

kitchen sink

Item Code: K11021T-1S-0

Designer:

Color / Finish: White

Dimensions: Overall (LxWxH in cm)

81 x 47 x 22.2cm

All information is for reference only. Installation shall always be based on the specs provided with actual delivered items. For more info, visit **www.sanitecph.com**