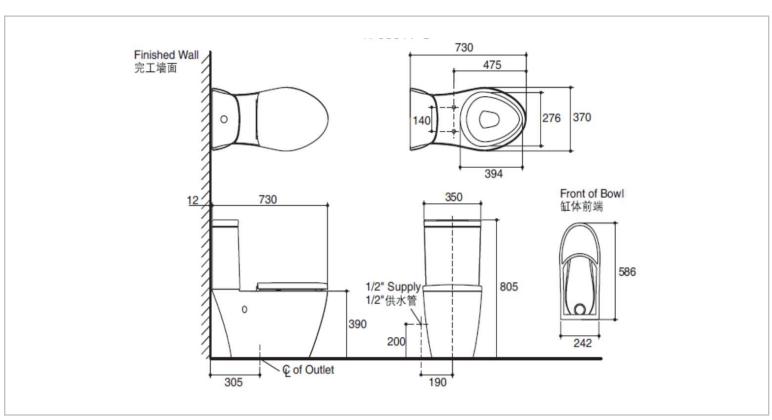

Designer:

Color / Finish:

White

Dimensions:

Overall (LxWxH in cm)

73 x 80.5 x 37cm

## Product info:

- Vitreous China
- · Class Five flushing system
- Glazed trapway
- S-trap 305mm