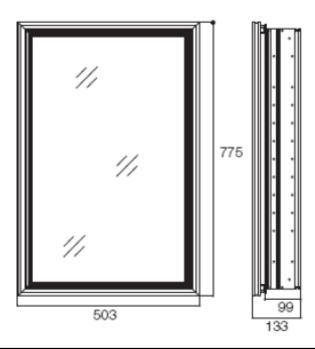

## **SPECIFICATION** SHEET - bathroom accessories

| BRAND:                         | KOHLER <sub>®</sub>                                                                          |
|--------------------------------|----------------------------------------------------------------------------------------------|
| ORIGIN:                        | USA / China                                                                                  |
| SERIES:                        | PL                                                                                           |
| PRODUCT<br>DESCRIPTION:        | CLASSIC GOLD FRAMED MIRROR CABINET Material: Aluminum Installation: Recessed (Rough-in) 99mm |
| MODEL No.                      | K-13241T-GH                                                                                  |
| FINISH/COLOUR:                 | Classic Gold                                                                                 |
| DIMENSIONS:                    | 503mm x 133mm x 775mm                                                                        |
| OPTIONAL<br>MATCHING<br>PARTS: |                                                                                              |