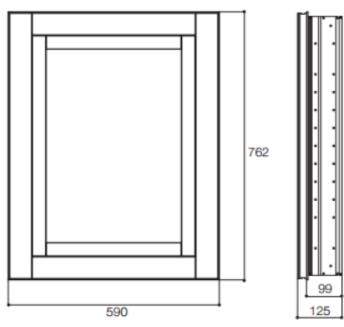

## **SPECIFICATION** SHEET - bathroom accessories

| BRAND:                         | <b>KOHLER</b> <sub>®</sub>                                                                                                                                       | F |
|--------------------------------|------------------------------------------------------------------------------------------------------------------------------------------------------------------|---|
| ORIGIN:                        | USA / China                                                                                                                                                      |   |
| SERIES:                        | CANDRE                                                                                                                                                           | Ī |
| PRODUCT<br>DESCRIPTION:        | MIRROR FRAME FRAMEDMIRROR CABINET WITH DEFOGGER Material: Aluminum alloy, Mirror (Inside and Outside) Installation: Recessed (Rough-in) 99mm Shelves: Adjustable |   |
| MODEL No.                      | K-13232T-D-GY                                                                                                                                                    | Ī |
| FINISH/COLOUR:                 | Aluminum                                                                                                                                                         |   |
| DIMENSIONS:                    | 590mm x 125mm x 762mm                                                                                                                                            |   |
| OPTIONAL<br>MATCHING<br>PARTS: |                                                                                                                                                                  |   |