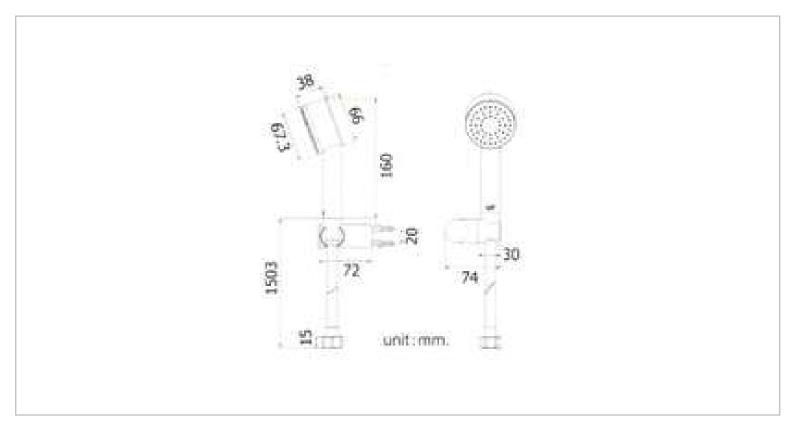

| Brand :                                                 | VRH, Thailand         |
|---------------------------------------------------------|-----------------------|
| Name :                                                  | Hand shower set       |
| Item Code :                                             | FC14CJZ               |
| Designer :                                              |                       |
| Color / Finish:                                         | Stainless steel       |
| Dimensions :                                            | Overall (LxWxH in cm) |
|                                                         |                       |
| Product info:                                           |                       |
| <ul> <li>Hand shower, hose and shower holder</li> </ul> |                       |
|                                                         |                       |
|                                                         |                       |