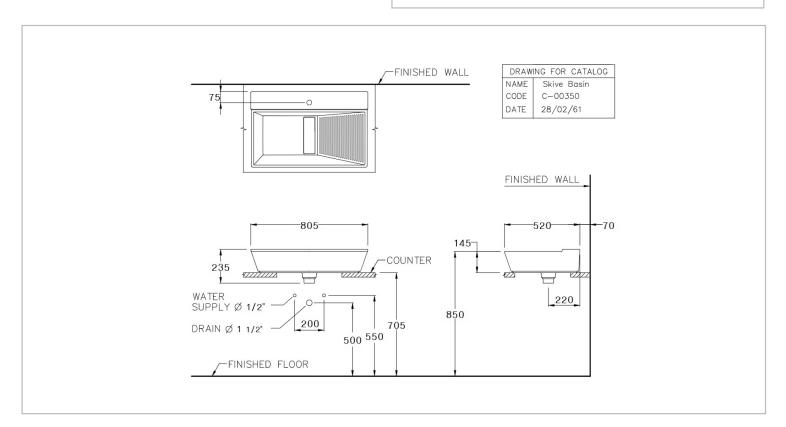

Name: Skive, ABOVE COUNTER BASIN

Item Code: C00350

Designer:

Color / Finish: White

Dimensions: 805 MILLIMETER \* 235 MILLIMETER \*

520 MILLIMETER