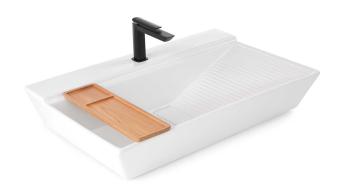

Name: Skive, ABOVE COUNTER BASIN

Item Code: C00350

Designer:

Color / Finish: White

Dimensions: 805 MILLIMETER \* 235 MILLIMETER \*

520 MILLIMETER

## Product info:

- 1. Skive Collection, The icomic of Scandinavian Style.Designed by famous designer from Denmark " Jacob Jensen"
- 2. Above counter wash Basin (Special design for ceramic surface.)

Flushing of pipe must be done before fittings are installed. Failure to do so voids the warranty.