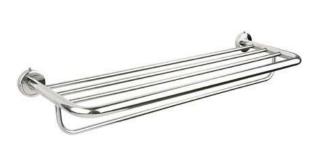

| Brand :                                                 | VRH, Thailand         |  |
|---------------------------------------------------------|-----------------------|--|
| Name :                                                  | MARATHON Towel rack   |  |
| Item Code :                                             | BP102AS               |  |
| Designer :                                              |                       |  |
| Color / Finish:                                         | Stainless steel       |  |
| Dimensions :                                            | Overall (LxWxH in cm) |  |
|                                                         | 60 x 19.6 x 7.8cm     |  |
| Product info:                                           | ith avtra har         |  |
| <ul><li>Product info:</li><li>Towel rack with</li></ul> | ith extra bar         |  |
|                                                         | ith extra bar         |  |
|                                                         | ith extra bar         |  |
|                                                         | ith extra bar         |  |