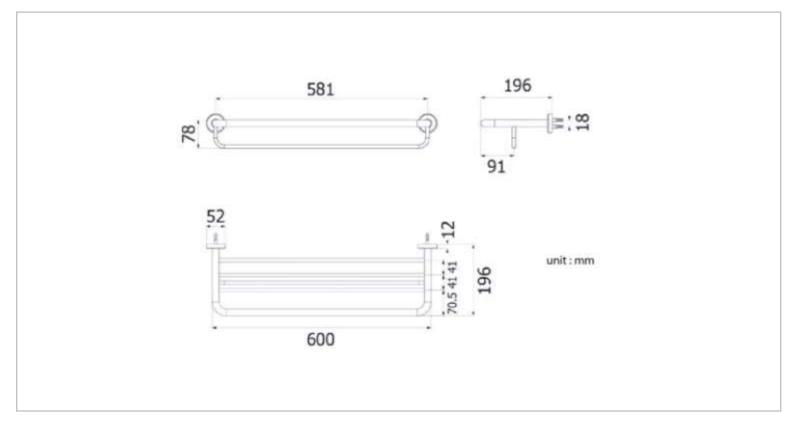

| Brand :                                                 | VRH, Thailand         |  |
|---------------------------------------------------------|-----------------------|--|
| Name :                                                  | MARATHON Towel rack   |  |
| Item Code :                                             | BP102AS               |  |
| Designer :                                              |                       |  |
| Color / Finish:                                         | Stainless steel       |  |
| Dimensions :                                            | Overall (LxWxH in cm) |  |
|                                                         | 60 x 19.6 x 7.8cm     |  |
| Product info:                                           | ith avtra har         |  |
| <ul><li>Product info:</li><li>Towel rack with</li></ul> | ith extra bar         |  |
|                                                         | ith extra bar         |  |
|                                                         | ith extra bar         |  |
|                                                         | ith extra bar         |  |