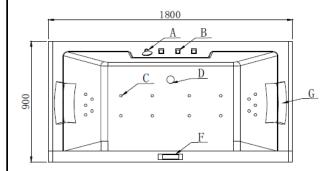

## **SPECIFICATION SHEET - bathtubs**

**Product Photo:** 

| BRAND:                   | EAGO                                                                                            |
|--------------------------|-------------------------------------------------------------------------------------------------|
| ORIGIN:                  | China                                                                                           |
| SERIES:                  | ACRYLIC MASSAGE BATHTUBS                                                                        |
| PRODUCT<br>DESCRIPTION:  | Whirlpool bathtub for 2 persons with radio, chromatic lights with mixer & handshower and pillow |
| MODEL No.                | AM196JDTS-1Z                                                                                    |
| FINISH/COLOUR:           | Acrylic White                                                                                   |
| DIMENSIONS:              | 1800 x 900 x 630mm                                                                              |
| OPTIONAL MATCHING PARTS: |                                                                                                 |