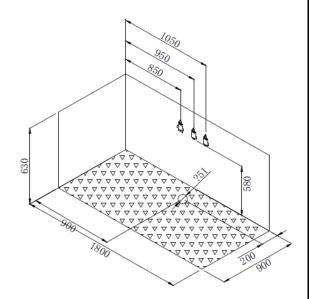

## **SPECIFICATION SHEET - bathtubs**

**Product Photo:** 

| BRAND:                   | EAGO                                                                                            |
|--------------------------|-------------------------------------------------------------------------------------------------|
| ORIGIN:                  | China                                                                                           |
| SERIES:                  | ACRYLIC MASSAGE BATHTUBS                                                                        |
| PRODUCT<br>DESCRIPTION:  | Whirlpool bathtub for 2 persons with radio, chromatic lights with mixer & handshower and pillow |
| MODEL No.                | AM196JDTS-1Z                                                                                    |
| FINISH/COLOUR:           | Acrylic White                                                                                   |
| DIMENSIONS:              | 1800 x 900 x 630mm                                                                              |
| OPTIONAL MATCHING PARTS: |                                                                                                 |