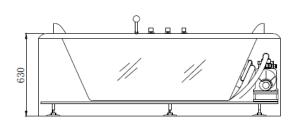

## **SPECIFICATION SHEET - bathtubs**

**Product Photo:** 

| BRAND:                   | EAGO                                                                                            |
|--------------------------|-------------------------------------------------------------------------------------------------|
| ORIGIN:                  | China                                                                                           |
| SERIES:                  | ACRYLIC MASSAGE BATHTUBS                                                                        |
| PRODUCT<br>DESCRIPTION:  | Whirlpool bathtub for 2 persons with radio, chromatic lights with mixer & handshower and pillow |
| MODEL No.                | AM196JDTS-1Z                                                                                    |
| FINISH/COLOUR:           | Acrylic White                                                                                   |
| DIMENSIONS:              | 1800 x 900 x 630mm                                                                              |
| OPTIONAL MATCHING PARTS: |                                                                                                 |