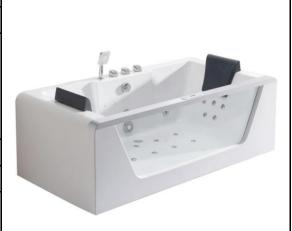

## **SPECIFICATION SHEET - bathtubs**

**Product Photo:** 

| BRAND:                   | EAGO                                                                                            |
|--------------------------|-------------------------------------------------------------------------------------------------|
| ORIGIN:                  | China                                                                                           |
| SERIES:                  | ACRYLIC MASSAGE BATHTUBS                                                                        |
| PRODUCT<br>DESCRIPTION:  | Whirlpool bathtub for 2 persons with radio, chromatic lights with mixer & handshower and pillow |
| MODEL No.                | AM196JDTS-1Z                                                                                    |
| FINISH/COLOUR:           | Acrylic White                                                                                   |
| DIMENSIONS:              | 1800 x 900 x 630mm                                                                              |
| OPTIONAL MATCHING PARTS: |                                                                                                 |