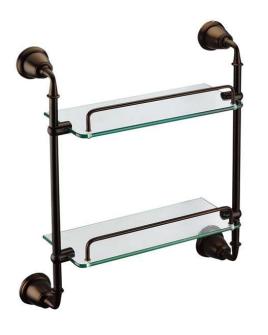

| Brand :<br>Name :                     | CAE, China<br>Double glass shelf |
|---------------------------------------|----------------------------------|
| Item Code :                           | 9520T04081                       |
| Color / Finish:<br>Dimensions :       | 344x480mm                        |
| Product info:<br>• Double glass shelf |                                  |
|                                       |                                  |
|                                       |                                  |