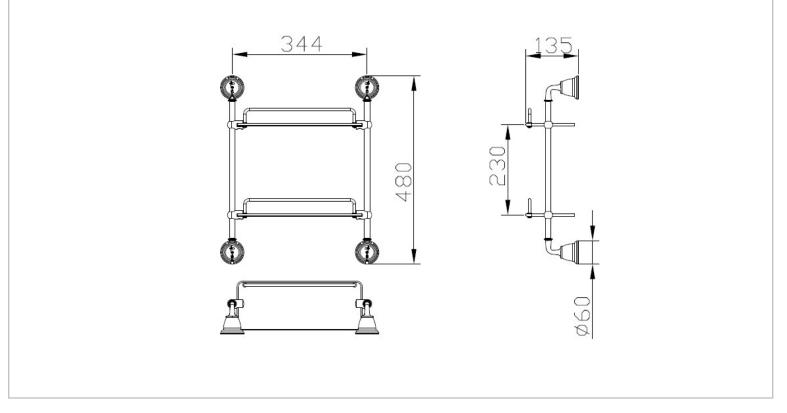

| Brand :<br>Name :                     | CAE, China<br>Double glass shelf |
|---------------------------------------|----------------------------------|
| Item Code :                           | 9520T04081                       |
| Color / Finish:<br>Dimensions :       | 344x480mm                        |
| Product info:<br>• Double glass shelf |                                  |
|                                       |                                  |
|                                       |                                  |