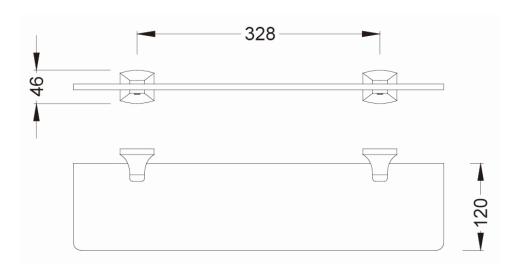

## SPECIFICATION SHEET

| BRAND:                         | Yatin                | Product Photo: |
|--------------------------------|----------------------|----------------|
| ORIGIN:                        | China                |                |
| SERIES:                        | PILLAR               |                |
| PRODUCT<br>DESCRIPTION:        | Glass Shelf          |                |
| MODEL No.                      | 7050044              |                |
| FINISH/COLOUR:                 | Chrome plated        |                |
| DIMENSIONS:                    | 120mm x 328mm x 46mm |                |
| OPTIONAL<br>MATCHING<br>PARTS: |                      |                |