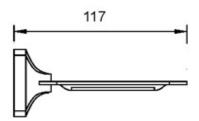

## SPECIFICATION SHEET

| BRAND:                         | Tatin                | Product Photo: |
|--------------------------------|----------------------|----------------|
| ORIGIN:                        | China                |                |
| SERIES:                        | PILLAR               |                |
| PRODUCT<br>DESCRIPTION:        | Soap Holder          |                |
| MODEL No.                      | 7050005              |                |
| FINISH/COLOUR:                 | Chrome plated        |                |
| DIMENSIONS:                    | 117mm x 150mm x 46mm |                |
| OPTIONAL<br>MATCHING<br>PARTS: |                      |                |