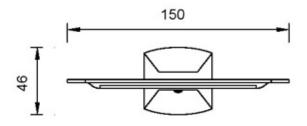

## SPECIFICATION SHEET

| BRAND:                         | Tatin                | Product Photo: |
|--------------------------------|----------------------|----------------|
| ORIGIN:                        | China                |                |
| SERIES:                        | PILLAR               |                |
| PRODUCT<br>DESCRIPTION:        | Soap Holder          |                |
| MODEL No.                      | 7050005              |                |
| FINISH/COLOUR:                 | Chrome plated        |                |
| DIMENSIONS:                    | 117mm x 150mm x 46mm |                |
| OPTIONAL<br>MATCHING<br>PARTS: |                      |                |