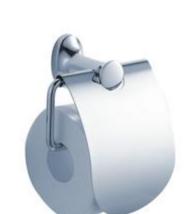

## **SPECIFICATION SHEET**

| BRAND:                         | Yatin                | Product Photo: |
|--------------------------------|----------------------|----------------|
| ORIGIN:                        | China                |                |
| SERIES:                        | LEAF                 |                |
| PRODUCT<br>DESCRIPTION:        | Roll Holder with lid |                |
| MODEL No.                      | 7032026              |                |
| FINISH/COLOUR:                 | Chrome plated        |                |
| DIMENSIONS:                    | 83mm x 150mm x 173mm |                |
| OPTIONAL<br>MATCHING<br>PARTS: |                      |                |