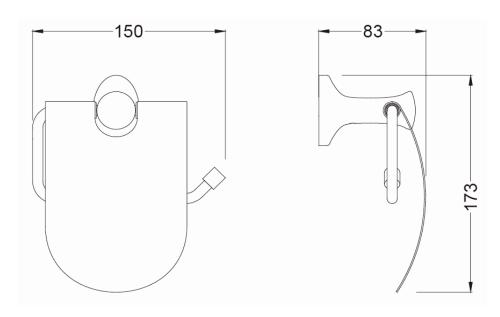

## **SPECIFICATION SHEET**

| BRAND:                         | Yatin                | Product Photo: |
|--------------------------------|----------------------|----------------|
| ORIGIN:                        | China                |                |
| SERIES:                        | LEAF                 |                |
| PRODUCT<br>DESCRIPTION:        | Roll Holder with lid |                |
| MODEL No.                      | 7032026              |                |
| FINISH/COLOUR:                 | Chrome plated        |                |
| DIMENSIONS:                    | 83mm x 150mm x 173mm |                |
| OPTIONAL<br>MATCHING<br>PARTS: |                      |                |