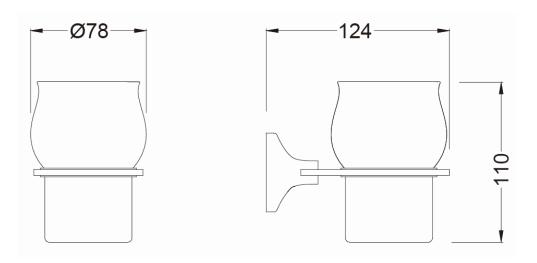

## SPECIFICATION SHEET

| BRAND:                         | Tatin                 | Product Photo: |
|--------------------------------|-----------------------|----------------|
| ORIGIN:                        | China                 |                |
| SERIES:                        | LEAF                  |                |
| PRODUCT<br>DESCRIPTION:        | Glass Holder          |                |
| MODEL No.                      | 7032011               |                |
| FINISH/COLOUR:                 | Chrome plated         |                |
| DIMENSIONS:                    | Ø78mm x 124mm x 110mm |                |
| OPTIONAL<br>MATCHING<br>PARTS: |                       |                |